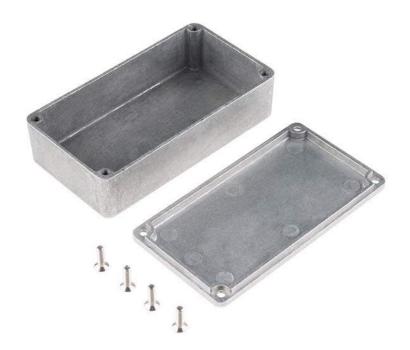

## Enclosure – Aluminum (112x61x31mm)

**PRT-13839 RoHS** 

These are our small, beefy aluminum enclosures, which have been built tough enough to withstand a truck. This 2mm-thick, die-cast enclosure is rated IP54 against dust and splashing water. Because it's aluminum, it's easy to cut and drill so that you can add LCD screens, buttons and cable connections. If you want to "pretty up" your project, hit this with some fine-grit sand paper and buff it or just spray paint it!

These enclosures are perfect for producing "stomp box" style effects pedals. Try combining this with a stomp switch and some of your own secret sauce circuitry to build a sweet custom pedal.

The lid mates nicely to the top of the enclosure and is secured with 10mm long #6-32 screws (included). This aluminum enclosure version features a smoother metal finish as well as a more structurally sound design.