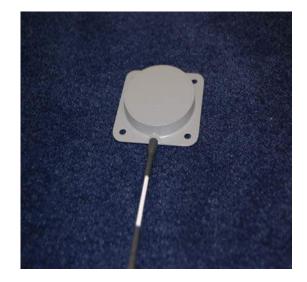

## Model H4700RCCBSESF3I Cavity Backed Patch Antenna

## **Key Features**

- Mounting plate attached
- Thin, small and light-weight for any application
  - Solid material for robust applications
  - A variety of connectors and pigtail lengths available

| Electrical Specifications | H4700RCCBSESF3I     |
|---------------------------|---------------------|
| Frequency Range, MHz      | 4400-5000           |
| Gain, dBi                 | 9 nominal           |
| VSWR                      | 2.0:1               |
| Front to Back Ratio       | 14dB                |
| 3 dB Bandwidth E/H Planes | 60/60               |
| Maximum Power, watts      | 10 W                |
| Connector                 | SMA Female          |
| Polarization              | Right Hand Circular |

| Mechanical Specifications | H4700RCCBSESF3I        |
|---------------------------|------------------------|
| Dimensions (inches)       | 3 x 3 x .0.382 nominal |
| Material                  | Brass/ Copper          |
| Mounting                  | Screws                 |
| ENVIORNMENTAL             | 10-10K FT              |
| Vibration                 | Ground Transportation  |
| Humidity                  | 0-95% non-condensing   |
| Operating Temp            | -40 to +65 C           |
| Storage Temp              | -40 to +65 C           |