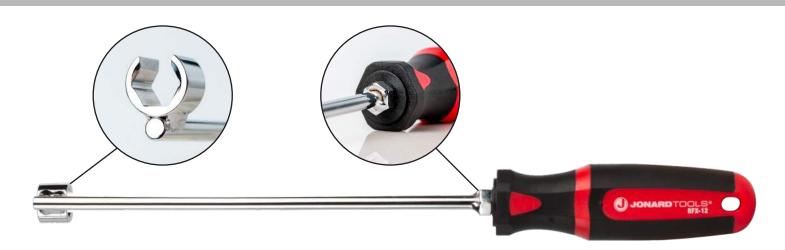

## Extra Force F Connector Tool, 12" - RFX-12 | Data Sheet

Designed with a nut on the base of the handle and a short head with a heavy duty weld, this 12" F Connector Tool is perfect for installing or removing rusted or corroded F connectors in high-density locations. This tool also features the following:

- Head is welded using premium materials to withstand high amounts of force and torque
- Short head design allows it to grasp connectors in high density locations where cables may be twisted or bent
- Nut at the base of the shaft allows it to be torqued with a wrench to remove heavily corroded or rusted F connectors
- 12" overall length allows you to reach F connectors in hard-to-reach places
- Ergonomically designed handle provides increased comfort and leverage

| SPECIFICATIONS |                  |
|----------------|------------------|
| CONNECTOR TYPE |                  |
| HEX SIZE       | 7/16" (11.11 mm) |
| HEAD LENGTH    |                  |
| SHAFT LENGTH   | 8" (20.32 cm)    |
| DIMENSIONS     |                  |
| WEIGHT         | 0.26 lb (118 g)  |
| UPC #          |                  |