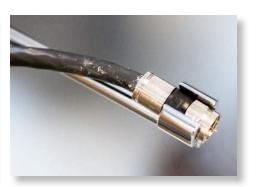

## Extra Force F Connector Tool, 12" - RFX-12 | Data Sheet

Designed with a nut on the base of the handle and a short head with a heavy duty weld, this 12" F Connector Tool is perfect for installing or removing rusted or corroded F connectors in high-density locations. This tool also features the following:

- Head is welded using premium materials to withstand high amounts of force and torque
- Short head design allows it to grasp connectors in high density locations where cables may be twisted or bent
- Nut at the base of the shaft allows it to be torqued with a wrench to remove heavily corroded or rusted F connectors
- 12" overall length allows you to reach F connectors in hard-to-reach places
- Ergonomically designed handle provides increased comfort and leverage