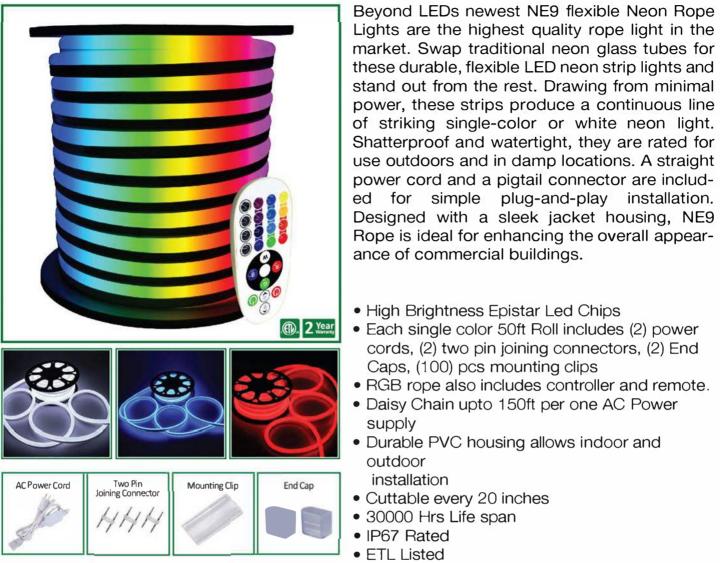

• 2 Years Warranty.

| SKU #  | Watts     | Color  | Length     | Lifespan   | LED Brand | Input<br>Voltage | IP   | Certifications |
|--------|-----------|--------|------------|------------|-----------|------------------|------|----------------|
| 153704 | 3.28 W/FT | White  | 50ft/ Roll | 30,000 Hrs | Epistar   | 120V             | IP67 | ETL            |
| 153705 | 3.28 W/FT | Yellow | 50ft/ Roll | 30,000 Hrs | Epistar   | 120V             | IP67 | ETL            |
| 153706 | 3.28 W/FT | Red    | 50ft/ Roll | 30,000 Hrs | Epistar   | 120V             | IP67 | ETL            |
| 153707 | 3.28 W/FT | Blue   | 50ft/ Roll | 30,000 Hrs | Epistar   | 120V             | IP67 | ETL            |
| 153712 | 3.28 W/FT | RGB    | 50ft/ Roll | 30,000 Hrs | Epistar   | 120V             | IP67 | ETL            |