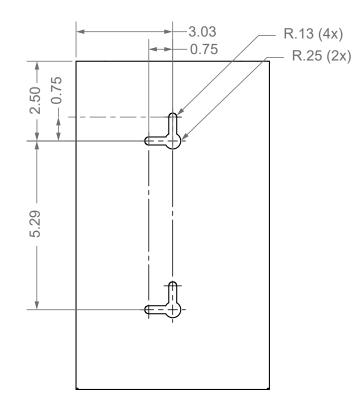

### **Mounting Specifications:**

BOWMAN<sup>®</sup> Dispensers Organize-Contain-Comply