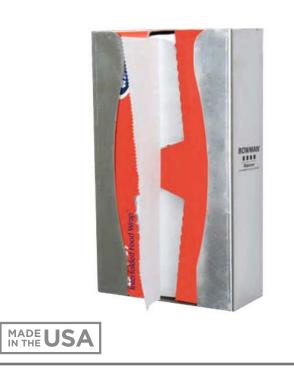

### **Product Description:**

- Wax Paper Dispenser
- Holds one box deli-style wax paper sheets
- Two-way keyholes for vertical or horizontal wall mounting, or can sit on a counter
- Stainless Steel

#### Dispenses:

 Box(es) no larger than 10.50"L x 6.00"W x 2.56"D (26.7 cm x 15.2 cm x 6.5 cm)

### Package Specifications:

- Package Quantity: 12 per case
- 16"L x 12"W x 12"H (40.6 cm x 30.5 cm x 30.5 cm)
- 9.0 lbs (8.6 kg) approximated

Product Specifications (overall external dimensions):

- 6.06"W x 10.29"H x 2.62"D (15.4 cm x 26.1 cm x 6.7 cm)
- 1.4 lbs (0.6 kg) approximated