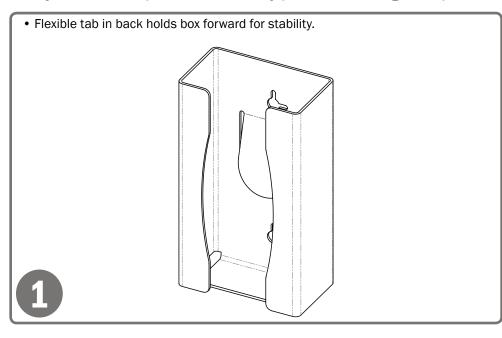

## Installation

Always mount dispensers securely prior to loading with product.

 Mount securely to a wall with screws approved and supplied by building maintenance.

2

### Parts included:

Dispenser