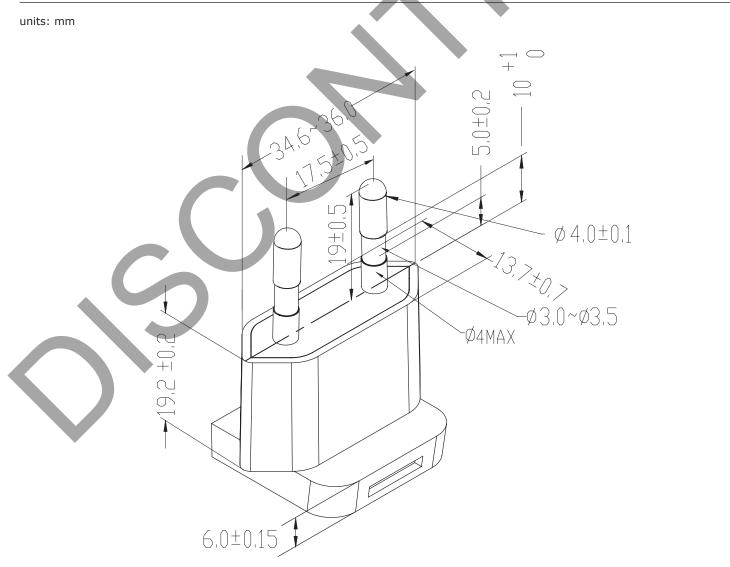

**date** 12/21/2015

page 1 of 2

## MODEL: SMI-EU-1 | DESCRIPTION: EUROPE BLADE

## **FEATURES**

- level VI efficiency
- Europe interchangeable blade
- compatible with SMI6 series



## **MECHANICAL DRAWING**



## **REVISION HISTORY**

| rev. | description     | date       |
|------|-----------------|------------|
| 1.0  | initial release | 12/21/2015 |

The revision history provided is for informational purposes only and is believed to be accurate.





**Headquarters** 20050 SW 112th Ave. Tualatin, OR 97062 **800.275.4899** 

Fax 503.612.2383 **cui**.com techsupport@cui.com

CUI offers a one (1) year limited warranty. Complete warranty information is listed on our website.

CUI reserves the right to make changes to the product at any time without notice. Information provided by CUI is believed to be accurate and reliable. However, no responsibility is assumed by CUI for its use, nor for any infringements of patents or other rights of third parties which may result from its use.

CUI products