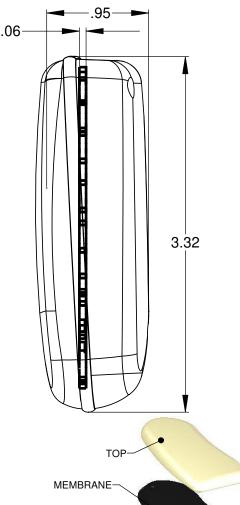

## CA8BO (no buttons option)

(B) COIN BATTERY HOLDER—

20mm COIN BATTERY-

#2 SCREWS PN 6008—

## **NOTES:**

1) Serpac Provides the following components:
Top, Bottom, Button Membrane, 9mm keyring and (2) #2 Screws.
All components are shipped unassembled.

2) The switches characteristics recommended for this enclosure are:
- 4.3 mm in height from mounting surface to top of push plate.
- Operating force recommended is 1.6 N or more.