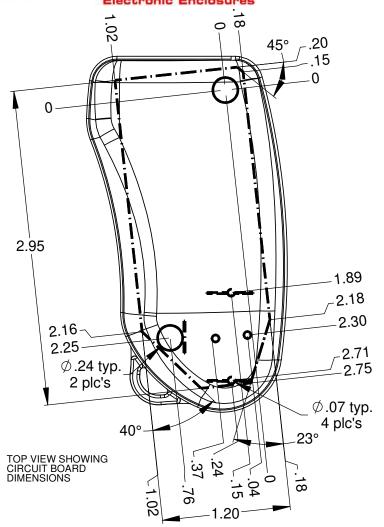

## CA8BO (no buttons option)

(B) COIN BATTERY HOLDER—

20mm COIN BATTERY-

#2 SCREWS PN 6008—

## **NOTES:**

1) Serpac Provides the following components:
Top, Bottom, Button Membrane, 9mm keyring and (2) #2 Screws.
All components are shipped unassembled.

2) The switches characteristics recommended for this enclosure are:
- 4.3 mm in height from mounting surface to top of push plate.
- Operating force recommended is 1.6 N or more.

3) For battery contacts use:
- for Coin battery Keystone 3003 positive and 2990 negative.

ALL DIMENSIONS ARE ± .010" 2009 Wright Ave, La Verne, CA 91750 Ph:(626) 331-0517 Fx: (626) 331-8584 www.serpac.com