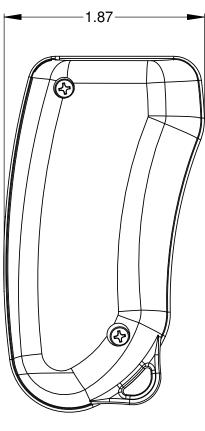

## CA8BO (no buttons option)

(B) COIN BATTERY HOLDER—

20mm COIN BATTERY-

#2 SCREWS PN 6008—

## **NOTES:**

1) Serpac Provides the following components:
Top, Bottom, Button Membrane, 9mm keyring and (2) #2 Screws.
All components are shipped unassembled.

2) The switches characteristics recommended for this enclosure are:
- 4.3 mm in height from mounting surface to top of push plate.
- Operating force recommended is 1.6 N or more.