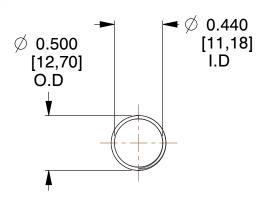

## **NOTES:**

1. Material : Music Wire 2. Finish : Glod Irridite

3. Ends: Closed and Ground

4. Total Coils: 10.000

5. Sugg. Max. Deflection : 2.300 (in)6. Sugg. Max. Load : 2.300 (lbs)

7. All Drawing Dimensions are in Inches [mm]

1.143

SCALE

11772

COMPONENT

COMPRESSION SPRINGS

UNIT

INCH [mm]

**SPRINGS** 