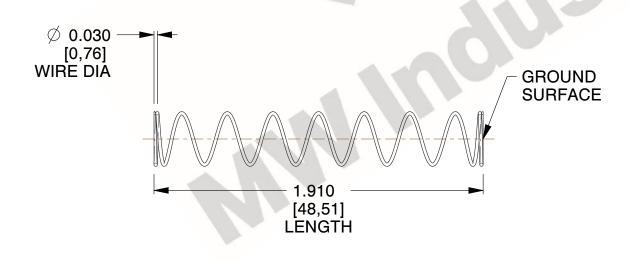

## **NOTES:**

1. Material : Music Wire 2. Finish : Glod Irridite

3. Ends: Closed and Ground

4. Total Coils: 10.000

5. Sugg. Max. Deflection : 2.300 (in)6. Sugg. Max. Load : 2.300 (lbs)

7. All Drawing Dimensions are in Inches [mm]

1.143

SCALE

11772

COMPONENT

COMPRESSION SPRINGS

UNIT

INCH [mm]

**SPRINGS** 