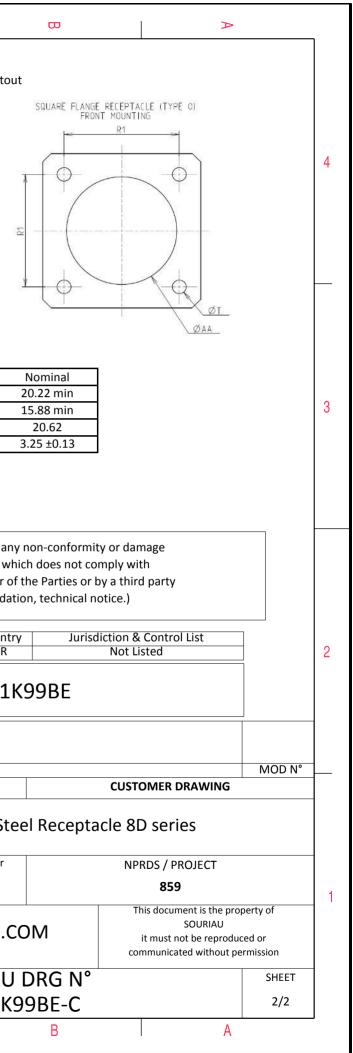

Е

| Dim       | Nominal       |  |  |
|-----------|---------------|--|--|
| Р         | 3.25±0.2      |  |  |
| PP        | 4.93±0.2      |  |  |
| R1        | 20.62         |  |  |
| R2        | 18.26         |  |  |
| S         | 26.2±0.3      |  |  |
| V         | 20.83+0/-1.25 |  |  |
| W         | 2.1/2.5       |  |  |
| Z         | 31.5 Max      |  |  |
| VV THREAD | M15x1-6g      |  |  |