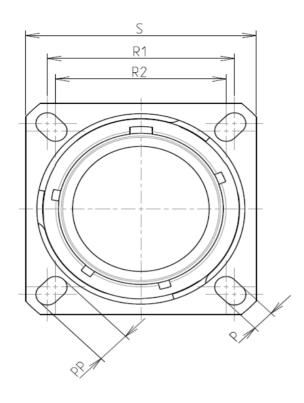

Е

| Dim       | Nominal       |  |  |
|-----------|---------------|--|--|
| Р         | 3.25±0.2      |  |  |
| PP        | 4.93±0.2      |  |  |
| R1        | 20.62         |  |  |
| R2        | 18.26         |  |  |
| S         | 26.2±0.3      |  |  |
| V         | 20.83+0/-1.25 |  |  |
| W         | 2.1/2.5       |  |  |
| Z         | 31.5 Max      |  |  |
| VV THREAD | M15x1-6g      |  |  |