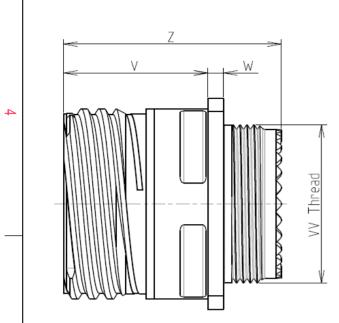

: 32.66 g ± 10%

8D 0

G

11

Κ

99

В

F

Е

| Dim       | Nominal       |  |  |
|-----------|---------------|--|--|
| Р         | 3.25±0.2      |  |  |
| PP        | 4.93±0.2      |  |  |
| R1        | 20.62         |  |  |
| R2        | 18.26         |  |  |
| S         | 26.2±0.3      |  |  |
| V         | 20.83+0/-1.25 |  |  |
| W         | 2.1/2.5       |  |  |
| Z         | 31.5 Max      |  |  |
| VV THREAD | M15x1-6g      |  |  |