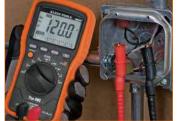

### **Electrician's TRMS Multimeter**

| MEAS                                                          | UREMENT                                                                           | MM5000       |
|---------------------------------------------------------------|-----------------------------------------------------------------------------------|--------------|
| Ã                                                             | AC Current                                                                        | -            |
| Ā                                                             | DC Current                                                                        | _            |
| $\widetilde{v}$                                               | AC Voltage                                                                        | 1000V        |
| V                                                             | DC Voltage                                                                        | 1000V        |
| Ω                                                             | Resistance                                                                        | <b>40M</b> Ω |
| 46                                                            | Capacitance                                                                       | -            |
| F℃                                                            | Temperature                                                                       | _            |
| Hz%                                                           | Frequency /<br>Duty Cycle                                                         | _            |
| <b>→</b> ⊢                                                    | Diode Test                                                                        | •            |
| 01))                                                          | Continuity                                                                        | •            |
| LEAd                                                          | Lead Warning                                                                      | _            |
| A-HOLD                                                        | Auto Hold                                                                         | •            |
|                                                               | CAT Rating                                                                        | CAT IV 600V  |
|                                                               | Basic DC Accuracy                                                                 | ±0.3%        |
|                                                               | Listing                                                                           | Intertek     |
|                                                               | <b>Dimensions:</b> 7.00" H x 3.5" W x 1.875" D (178 mm H x 88.9 mm W x 47.6 mm D) |              |
|                                                               | <b>Weight:</b> 14.0 oz. (397 g)                                                   |              |
|                                                               | UPC: 0-9264469156-0                                                               |              |
| Included Accessories:<br>test leads, batteries, carrying case |                                                                                   |              |