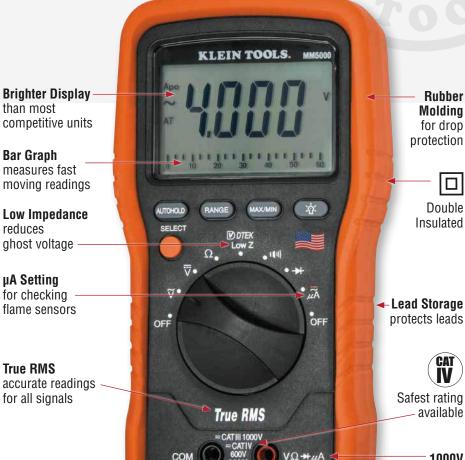

## True RMS & Low Impedance

- Large backlit display.
- Analog bar graph.

### **Electrician's TRMS Multimeter**

| MEAS                                                          | UREMENT                                                                           | MM5000       |
|---------------------------------------------------------------|-----------------------------------------------------------------------------------|--------------|
| Ã                                                             | AC Current                                                                        | -            |
| Ā                                                             | DC Current                                                                        | _            |
| $\widetilde{v}$                                               | AC Voltage                                                                        | 1000V        |
| V                                                             | DC Voltage                                                                        | 1000V        |
| Ω                                                             | Resistance                                                                        | <b>40M</b> Ω |
| 46                                                            | Capacitance                                                                       | -            |
| F℃                                                            | Temperature                                                                       | _            |
| Hz%                                                           | Frequency /<br>Duty Cycle                                                         | _            |
| <b>→</b> ⊢                                                    | Diode Test                                                                        | •            |
| 01))                                                          | Continuity                                                                        | •            |
| LEAd                                                          | Lead Warning                                                                      | _            |
| A-HOLD                                                        | Auto Hold                                                                         | •            |
|                                                               | CAT Rating                                                                        | CAT IV 600V  |
|                                                               | Basic DC Accuracy                                                                 | ±0.3%        |
|                                                               | Listing                                                                           | Intertek     |
|                                                               | <b>Dimensions:</b> 7.00" H x 3.5" W x 1.875" D (178 mm H x 88.9 mm W x 47.6 mm D) |              |
|                                                               | <b>Weight:</b> 14.0 oz. (397 g)                                                   |              |
|                                                               | UPC: 0-9264469156-0                                                               |              |
| Included Accessories:<br>test leads, batteries, carrying case |                                                                                   |              |

Accessories Available:

- Magnetic hanger
- Replacement test lead set
- Carrying case
- Replacement fuses

Made in USA of US and imported parts.

Double

1000V

**Voltage** 

reading

Measure Flame Sensors Analog Bar Graph