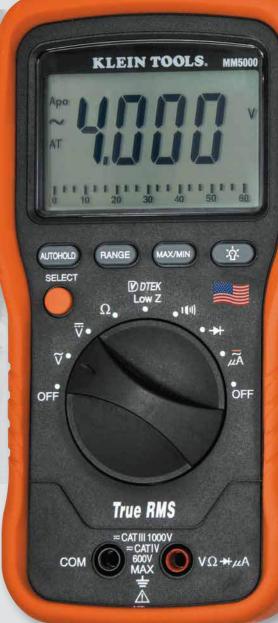

# **Electrician's TRMS Multimeter**

MM 5000

## True RMS & Low Impedance

- Large backlit display.
- Analog bar graph.

### **Electrician's TRMS Multimeter**

| MEAS                                                          | UREMENT                                                                           | MM5000       |
|---------------------------------------------------------------|-----------------------------------------------------------------------------------|--------------|
| Ã                                                             | AC Current                                                                        | -            |
| Ā                                                             | DC Current                                                                        | _            |
| $\widetilde{v}$                                               | AC Voltage                                                                        | 1000V        |
| V                                                             | DC Voltage                                                                        | 1000V        |
| Ω                                                             | Resistance                                                                        | <b>40M</b> Ω |
| 46                                                            | Capacitance                                                                       | -            |
| F℃                                                            | Temperature                                                                       | _            |
| Hz%                                                           | Frequency /<br>Duty Cycle                                                         | _            |
| <b>→</b> ⊢                                                    | Diode Test                                                                        | •            |
| 01))                                                          | Continuity                                                                        | •            |
| LEAd                                                          | Lead Warning                                                                      | _            |
| A-HOLD                                                        | Auto Hold                                                                         | •            |
|                                                               | CAT Rating                                                                        | CAT IV 600V  |
|                                                               | Basic DC Accuracy                                                                 | ±0.3%        |
|                                                               | Listing                                                                           | Intertek     |
|                                                               | <b>Dimensions:</b> 7.00" H x 3.5" W x 1.875" D (178 mm H x 88.9 mm W x 47.6 mm D) |              |
|                                                               | <b>Weight:</b> 14.0 oz. (397 g)                                                   |              |
|                                                               | UPC: 0-9264469156-0                                                               |              |
| Included Accessories:<br>test leads, batteries, carrying case |                                                                                   |              |