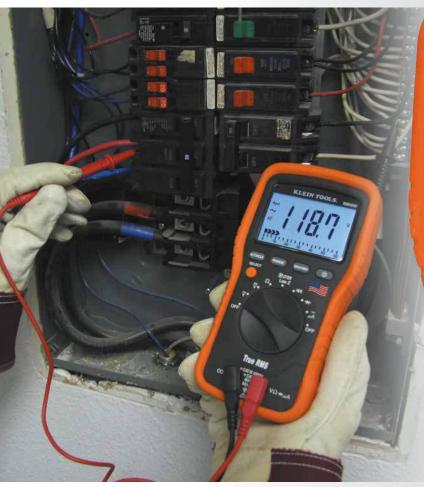

# **Electrician's TRMS Multimeter**

MM 5000

## True RMS & Low Impedance

- Large backlit display.
- Analog bar graph.

### **Electrician's TRMS Multimeter**

| MEAS                                                          | UREMENT                                                                           | MM5000       |
|---------------------------------------------------------------|-----------------------------------------------------------------------------------|--------------|
| Ã                                                             | AC Current                                                                        | -            |
| Ā                                                             | DC Current                                                                        | _            |
| $\widetilde{v}$                                               | AC Voltage                                                                        | 1000V        |
| V                                                             | DC Voltage                                                                        | 1000V        |
| Ω                                                             | Resistance                                                                        | <b>40M</b> Ω |
| 46                                                            | Capacitance                                                                       | -            |
| F℃                                                            | Temperature                                                                       | _            |
| Hz%                                                           | Frequency /<br>Duty Cycle                                                         | _            |
| <b>→</b> ⊢                                                    | Diode Test                                                                        | •            |
| 01))                                                          | Continuity                                                                        | •            |
| LEAd                                                          | Lead Warning                                                                      | _            |
| A-HOLD                                                        | Auto Hold                                                                         | •            |
|                                                               | CAT Rating                                                                        | CAT IV 600V  |
|                                                               | Basic DC Accuracy                                                                 | ±0.3%        |
|                                                               | Listing                                                                           | Intertek     |
|                                                               | <b>Dimensions:</b> 7.00" H x 3.5" W x 1.875" D (178 mm H x 88.9 mm W x 47.6 mm D) |              |
|                                                               | <b>Weight:</b> 14.0 oz. (397 g)                                                   |              |
|                                                               | UPC: 0-9264469156-0                                                               |              |
| Included Accessories:<br>test leads, batteries, carrying case |                                                                                   |              |