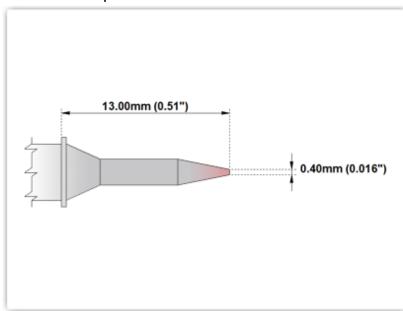

## **Technical Specifications**

EPM60CS150

Conical Sharp 0.4mm (0.016")

Tip Style: Conical Sharp
Tip Width: 0.40mm (0.016")
Tip Length: 13.00mm (0.51")

60 Type Cartridge<sup>1</sup>: 325°C - 358°C

RoHS Compliant<sup>2</sup> / Lead Free: YES