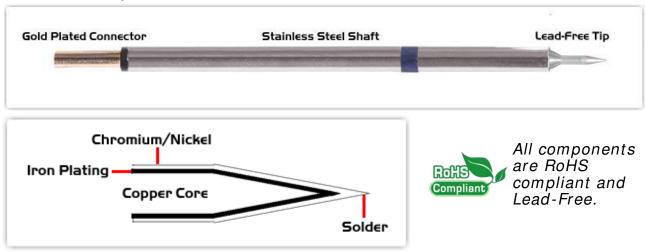

## Material Composition

<sup>1</sup> Easy Braid Co. tip cartridges will typically idle within a temperature range of +/-1.1°C. However, there is variation in idle temperature across tip geometries within an individual temperature series. Easy Braid Co. offers a wide variety of tip geometries from 0.25mm fine point tip to 5mm chisel. The length and geometry of a tip will have an influence on the tip idle temperature. To accurately measure idle temperature it will depend greatly on the measurement method, technique and equipment used. Two different methods or the use of alternative equipment will produce different test results.