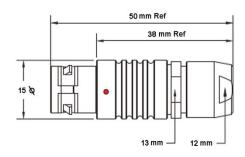

## PSG.2B.304.CLAD82

## PUSH-PULL PLUG, 4 PIN CONTACTS, SOLDER, 8.2 MM COLLET

| KEY SPECIFICATIONS   |              |
|----------------------|--------------|
| CONNECTOR SERIES     | PSG          |
| CONNECTOR SIZE       | 2В           |
| CONNECTOR GENDER     | MALE         |
| CODING               | G            |
| LOCKING STYLE        | SELF LOCKING |
| ATTACHMENT METHOD    | SOLDER       |
| IP RATING            | IP 50        |
| COLLET SIZE          | 8.2 MM       |
| STANDARD MATE SERIES | FSG          |