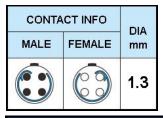

## PUSH-PULL PLUG, 4 PIN CONTACTS, SOLDER, 8.2 MM COLLET

| KEY SPECIFICATIONS   |              |
|----------------------|--------------|
| CONNECTOR SERIES     | PSG          |
| CONNECTOR SIZE       | 2В           |
| CONNECTOR GENDER     | MALE         |
| CODING               | G            |
| LOCKING STYLE        | SELF LOCKING |
| ATTACHMENT METHOD    | SOLDER       |
| IP RATING            | IP 50        |
| COLLET SIZE          | 8.2 MM       |
| STANDARD MATE SERIES | FSG          |