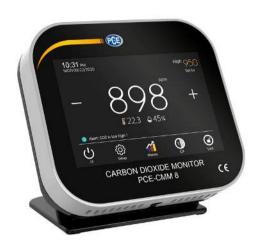

With the CO2 meter you can ensure the right climate in your office. In addition to the CO2 content of the air, the CO2 meter measures the relative humidity and room temperature. The CO2 meter shows carbon dioxide concentrations up to 9999 ppm, temperatures from -10... 50°C, and relative humidity values from 20 ... 95%. On the 3.5" display of the CO2 meter, the corresponding values can be read off directly, and the color of the CO2 display changes to provide an objective statement about the quality of the room air based on the CO2 content. This makes it particularly easy to assess the indoor air quality using the CO2 meter. For these reasons, the CO2 meter is particularly suitable for offices, schools, public buildings or hospitals, and in general for all buildings and rooms in which people are present.

The CO2 meter displays the measured values numerically and graphically on the touchscreen. Operation is intuitive. The menu structure is simple and user friendly. In addition to setting the date and time, the user can parameterize offsets for the measured values of temperature, humidity and the CO2 content. The display can be dimmed automatically, for example at night. The CO2 meter is operated via the mini-USB interface with a 5 V / 2 A power supply unit (not included).

- ▶ Traffic light function when the limit value is exceeded
- ► Touch display with lighting
- ▶ Numerical display of the CO2 measured value
- ▶ Progress display for °C, r.h., CO2
- USB supply
- Maintenance-free NDIR CO2 sensor
- ► Innovative design
- ▶ Measuring range up to 9999 ppm CO2