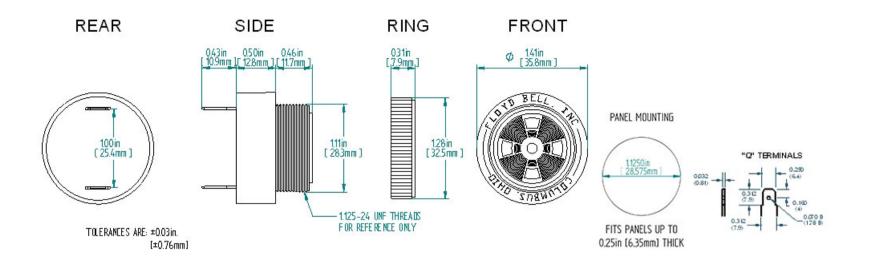

## Specifications

| Mounting                               | Panel Mount                                                                                                                                                                                                                                                                            |
|----------------------------------------|----------------------------------------------------------------------------------------------------------------------------------------------------------------------------------------------------------------------------------------------------------------------------------------|
| Operating Mode                         | Low Output Slow Warble Tone                                                                                                                                                                                                                                                            |
| Operating Voltage                      | 5-30 Vdc                                                                                                                                                                                                                                                                               |
| <b>Operating Frequency</b>             | 2900±250 Hz                                                                                                                                                                                                                                                                            |
| Typical Operating Current              | 2 mA at 5 Vdc<br>20 mA at 30 Vdc                                                                                                                                                                                                                                                       |
| Typical Sound Pressure                 | 80 ±5 dB(A) at 5 Vdc at 24 inches (61 cm), at 25°C<br>85 ±5 dB(A) at 30 Vdc at 24 inches (61 cm), at 25°C                                                                                                                                                                              |
| Termination                            | Quick Connect Blades                                                                                                                                                                                                                                                                   |
| Termination Strength                   | Pull test with a maximum of 22 pounds (10 kg) load                                                                                                                                                                                                                                     |
| <b>Operating Temperature</b>           | -20_C to +65_C                                                                                                                                                                                                                                                                         |
| Storage Temperature                    | -40_C to +85_C                                                                                                                                                                                                                                                                         |
| Surge Voltage                          | 20% over maximum rated voltage for less than 5 minutes                                                                                                                                                                                                                                 |
| <b>Reverse Voltage Protection</b>      | To the maximum operating voltage                                                                                                                                                                                                                                                       |
| <b>Construction Materials</b>          | Case- Plastic _NORYL_ N-190, Flame Retardant UL 94-VO, Black<br>Internal Circuit- Audio-oscillator and piezoelectric driver<br>Potting- 2 parts epoxy resin or silicone, black<br>Diaphragm- Stainless Steel 311                                                                       |
| Gasket                                 | Gasket (sold separately) 0.062" thick, 60 Durometer Neoprene                                                                                                                                                                                                                           |
| Construction Materials                 | ASTM B117 Certified - Withstands exposure to salt spray for 300 hours<br>IP 68 Certified - Withstands water submergence and dust exposure<br>Humidity- 95% relative humidity at +40_C continuously for 100 hours.<br>Vibration- Withstands vibration between 0 and 55 Hz. on all axes. |
| Life Expectancy                        | 10 years under normal operating conditions.                                                                                                                                                                                                                                            |
| Warranty                               | For a period of two years from the date of manufacture under normal operating conditions.                                                                                                                                                                                              |
| Notes                                  | This product is not intended as a life safety device.                                                                                                                                                                                                                                  |
| Terms and Conditions of Sale Link here |                                                                                                                                                                                                                                                                                        |