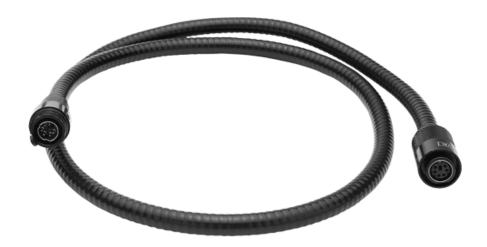

## 37" (0.95m) Cable for Increasing Viewing Distance

The BRC-EXT is a borescope extension cable. This extension cable measures 0.9 m long with a 19 mm diameter. For use with borescope model BR80. A maximum of 2 extension cables can be connected to the borescope.

## **Extension Cable for BR50/BR80 Video Borescope Features**

- 37" (0.95m) cable length
- 19mm diameter connector
- Maximum 2 extension cables can be connected to the borescope

For complete specs please download the product datasheet (not available for some accessories)