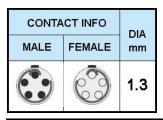

## PSG.2B.305.CLAD82

## PUSH-PULL PLUG, 5 PIN CONTACTS, SOLDER, 8.2 MM COLLET

| KEY SPECIFICATIONS   |              |
|----------------------|--------------|
| CONNECTOR SERIES     | PSG          |
| CONNECTOR SIZE       | 2В           |
| CONNECTOR GENDER     | MALE         |
| CODING               | G            |
| LOCKING STYLE        | SELF LOCKING |
| ATTACHMENT METHOD    | SOLDER       |
| IP RATING            | IP 50        |
| COLLET SIZE          | 8.2 MM       |
| STANDARD MATE SERIES | FSG          |