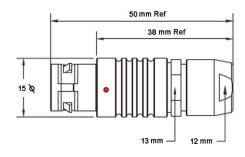

## PSG.2B.305.CLAD82

## PUSH-PULL PLUG, 5 PIN CONTACTS, SOLDER, 8.2 MM COLLET

| KEY SPECIFICATIONS   |              |
|----------------------|--------------|
| CONNECTOR SERIES     | PSG          |
| CONNECTOR SIZE       | 2В           |
| CONNECTOR GENDER     | MALE         |
| CODING               | G            |
| LOCKING STYLE        | SELF LOCKING |
| ATTACHMENT METHOD    | SOLDER       |
| IP RATING            | IP 50        |
| COLLET SIZE          | 8.2 MM       |
| STANDARD MATE SERIES | FSG          |