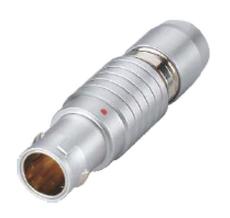

## PSG.2B.305.CLAD82

## PUSH-PULL PLUG, 5 PIN CONTACTS, SOLDER, 8.2 MM COLLET

| KEY SPECIFICATIONS   |              |
|----------------------|--------------|
| CONNECTOR SERIES     | PSG          |
| CONNECTOR SIZE       | 2В           |
| CONNECTOR GENDER     | MALE         |
| CODING               | G            |
| LOCKING STYLE        | SELF LOCKING |
| ATTACHMENT METHOD    | SOLDER       |
| IP RATING            | IP 50        |
| COLLET SIZE          | 8.2 MM       |
| STANDARD MATE SERIES | FSG          |