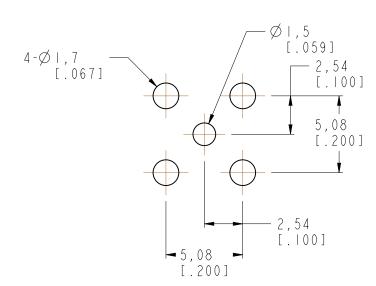

NOTES: I. MATERIAL AND FINISH (PLATING THICKNESS IN MICRO-INCHES):

BODY - BRASS, GOLD PLATING CONTACT - BRASS, GOLD PLATING

INSULATOR - PTFE, NATURAL

2. ELECTRICAL:

A. IMPEDANCE:50 OHM

B. FREQUENCY RANGE: DC 0-12.4 GHz

C. DIELECTRIC WITHSTANDING VOLTAGE: 1000 VRMS. MIN.

3. MECHANICAL:

A. DURABILITY:500 CYCLES MIN.

B. TEMPERATURE RANGE: -65°C to + 165°C

4. MAX. PANEL THICKNESS 2.4mm



SQ.

> **-**| 4,06 [.160]

[.315]

RECOMMENDED MOUNTING HOLE



PCB MOUNTING HOLES







SCALE 2.000





## **CUSTOMER OUTLINE DRAWING**

ALL OTHER SHEETS ARE FOR INTERNAL USE ONLY

| $\begin{array}{cccccccccccccccccccccccccccccccccccc$                                                                                                                                                                                                                                                                                                                                                                                                                                                                                                                                                                                                             | ı |                 | 0.5 - 6mm