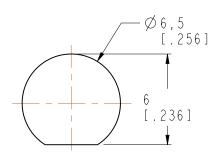

NOTES: I. MATERIAL AND FINISH (PLATING THICKNESS IN MICRO-INCHES):

BODY - BRASS, GOLD PLATING CONTACT - BRASS, GOLD PLATING

INSULATOR - PTFE, NATURAL

2. ELECTRICAL:

A. IMPEDANCE:50 OHM

B. FREQUENCY RANGE: DC 0-12.4 GHz

C. DIELECTRIC WITHSTANDING VOLTAGE: 1000 VRMS. MIN.

3. MECHANICAL:

A. DURABILITY:500 CYCLES MIN.

B. TEMPERATURE RANGE: -65°C to + 165°C

4. MAX. PANEL THICKNESS 2.4mm



SQ.

> **-**| 4,06 [.160]

[.315]

RECOMMENDED MOUNTING HOLE



PCB MOUNTING HOLES







SCALE 2.000





## **CUSTOMER OUTLINE DRAWING**

ALL OTHER SHEETS ARE FOR INTERNAL USE ONLY

| $\begin{array}{cccccccccccccccccccccccccccccccccccc$