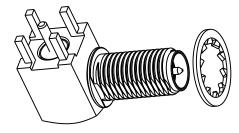

NOTES: I. MATERIAL AND FINISH (PLATING THICKNESS IN MICRO-INCHES):

BODY - BRASS, GOLD PLATING CONTACT - BRASS, GOLD PLATING

INSULATOR - PTFE, NATURAL

2. ELECTRICAL:

A. IMPEDANCE:50 OHM

B. FREQUENCY RANGE: DC 0-12.4 GHz

|   | TITLE          |        |        |    |       |     |
|---|----------------|--------|--------|----|-------|-----|
|   | SMA REVE       | RSE PO | OLARI  | ΤΥ |       |     |
|   | R/A BULK       | HEAD   | Р.С.   |    |       |     |
|   | MOUNT JA       |        |        |    | DRAWI | NG  |
|   | SCALE: 4.0:1.0 | SHEET  | 3 OF 3 |    | ITEM  | NO  |
|   | DWG SIZ        | Ē      | RFV    |    | L   V | NO. |
| В |                |        | C      |    | PART  | NO. |