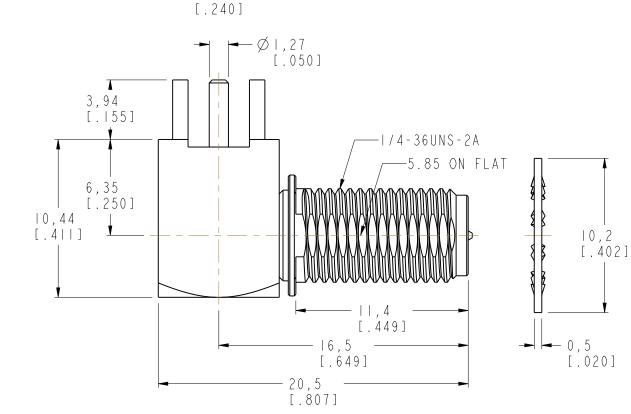

NOTES: I. MATERIAL AND FINISH (PLATING THICKNESS IN MICRO-INCHES):

BODY - BRASS, GOLD PLATING CONTACT - BRASS, GOLD PLATING

INSULATOR - PTFE, NATURAL

2. ELECTRICAL:

A. IMPEDANCE:50 OHM

B. FREQUENCY RANGE: DC 0-12.4 GHz

C. DIELECTRIC WITHSTANDING VOLTAGE: 1000 VRMS. MIN.

3. MECHANICAL:

A. DURABILITY:500 CYCLES MIN.

B. TEMPERATURE RANGE: -65°C to + 165°C

4. MAX. PANEL THICKNESS 2.4mm

SQ.

> **-**| 4,06 [.160]

[.315]

RECOMMENDED MOUNTING HOLE

PCB MOUNTING HOLES

SCALE 2.000