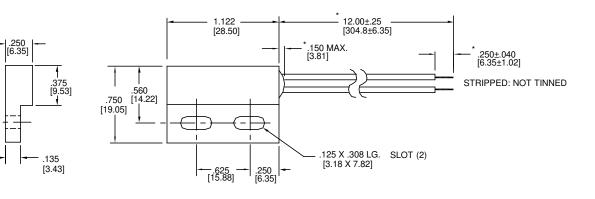

## IDENTIFICATION

Dimensions are in Inches [mm]

Tolerances unless otherwise noted: .X: ±.015, .XX: ±.010, .XXX: ±.005, Angular: ±1/2°

\* Denotes Critical Assembly Dimensions

| ORIGINAL DCR NO. 1315 |                  | HAMLIN                   | PROPRIETARY NOTE: THE INFORMATION ON THIS DRAWING IS THE CONFIDENTIAL PROPERTY OF HAMLIN. THIS DRAWING MUST NOT BE MADE PUBLIC OR COPIED UNLESS AUTHORIZED IN WRITING BY HAMLIN. THIS DRAWING IS SUBJECT TO RETURN UPON DEMAND. | 1 of 1    | DCR NO.<br>L1629 | REV. |
|-----------------------|------------------|--------------------------|---------------------------------------------------------------------------------------------------------------------------------------------------------------------------------------------------------------------------------|-----------|------------------|------|
| DRAWN BY:             | DATE: 6/27/88    | DESCRIPTION OF REVISION: | UPDATE DRAWING FORMAT,ADD SOLDER LEAD-FREE WIRE, ADD CAPSULE P/N                                                                                                                                                                | DRAWN BY: | DATE:<br>26-Jun- | -06  |
| APP'D BY:             | DATE:<br>10/3/88 |                          |                                                                                                                                                                                                                                 | APP'D BY: | DATE:<br>29-Jun- | -06  |