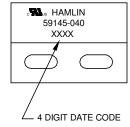

## IDENTIFICATION

Dimensions are in Inches [mm]

Tolerances unless otherwise noted: .X: ±.015, .XX: ±.010, .XXX: ±.005, Angular: ±1/2°

\* Denotes Critical Assembly Dimensions

| ORIGINAL DCR NO. 1315 |                  | HAMLIN                   | PROPRIETARY NOTE: THE INFORMATION ON THIS DRAWING IS THE CONFIDENTIAL PROPERTY OF HAMLIN. THIS DRAWING MUST NOT BE MADE PUBLIC OR COPIED UNLESS AUTHORIZED IN WRITING BY HAMLIN. THIS DRAWING IS SUBJECT TO RETURN UPON DEMAND. | 1 of 1    | DCR NO.<br>L1629 | REV. |
|-----------------------|------------------|--------------------------|---------------------------------------------------------------------------------------------------------------------------------------------------------------------------------------------------------------------------------|-----------|------------------|------|
| DRAWN BY:             | DATE: 6/27/88    | DESCRIPTION OF REVISION: | UPDATE DRAWING FORMAT,ADD SOLDER LEAD-FREE WIRE, ADD CAPSULE P/N                                                                                                                                                                | DRAWN BY: | DATE:<br>26-Jun- | -06  |
| APP'D BY:             | DATE:<br>10/3/88 |                          |                                                                                                                                                                                                                                 | APP'D BY: | DATE:<br>29-Jun- | -06  |