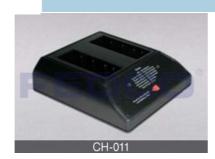

## Battery Charger for Two Bay Smart Charger for DR201 DR202 DR202I DR202X DR202P DR203

Energy+ Part: CH-011

Brand: ENERGY+

Туре:

Voltage: 10.8 Capacity: 0.0 Amp

Color: Dark Grey

Size: 6.89" x 4.89" x 2.30" Contacts: Mate With Batteries

Warranty: 12 Months

This two bay simultaneous smart charger is designed to charge and calibrate the smart SM-Bus "DR' series Li-lon batteries, including DR201, DR202, DR202I, DR202X, DR202P, and DR203.

This charger has been upgraded to two bay simultaneous charger as of 4/18/2014.

New pricing reflects this upgrade. Previous version was a two bay sequential charger.

Assembled in the USA

Replaces...

ENERGY+ and FEDCO BATTERIES are registered trademarks. All images and contents contained within this website are ©1998-2016 Fedco Batteries. All rights reserved.