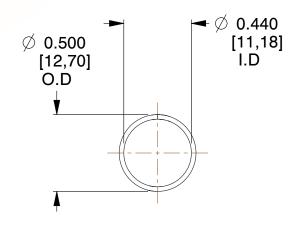

## **NOTES:**

Material : Music Wire
 Finish : Glod Irridite

3. Ends: Closed

4. Total Coils: 10.000

Sugg. Max. Deflection: 1.200 (in)
 Sugg. Max. Load: 2.300 (lbs)

7. All Drawing Dimensions are in Inches [mm]