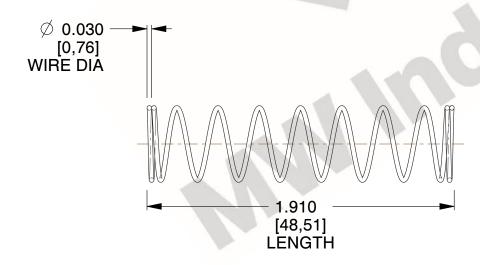

## **NOTES:**

Material : Music Wire
 Finish : Glod Irridite

3. Ends: Closed

4. Total Coils: 10.000

Sugg. Max. Deflection: 1.200 (in)
 Sugg. Max. Load: 2.300 (lbs)

7. All Drawing Dimensions are in Inches [mm]