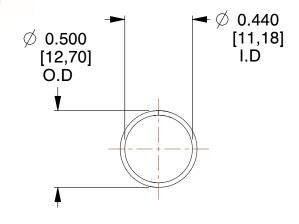

## **NOTES:**

1. Material: Stainless Steel

2. Finish: Glod Irridite

3. Ends: Closed

4. Total Coils: 10.000

Sugg. Max. Deflection: 1.500 (in)
 Sugg. Max. Load: 2.300 (lbs)

7. All Drawing Dimensions are in Inches [mm]