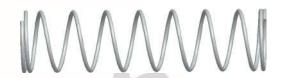

## **NOTES:**

1. Material: Stainless Steel

2. Finish: Glod Irridite

3. Ends: Closed

4. Total Coils: 10.000

Sugg. Max. Deflection: 1.500 (in)
 Sugg. Max. Load: 2.300 (lbs)

7. All Drawing Dimensions are in Inches [mm]