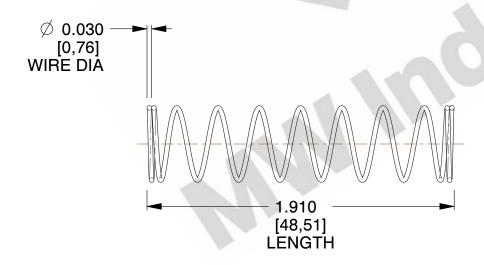

## **NOTES:**

1. Material: Stainless Steel

2. Finish: Glod Irridite

3. Ends: Closed

4. Total Coils: 10.000

Sugg. Max. Deflection: 1.500 (in)
 Sugg. Max. Load: 2.300 (lbs)

7. All Drawing Dimensions are in Inches [mm]