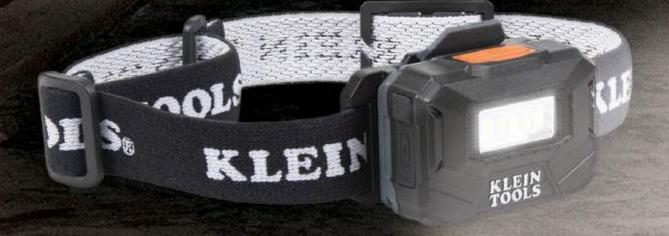

## RECHARGEABLE LIGHT ARRAY HEADLAMP WITH FABRIC STRAP

The LED array offers more usable light

Convenient pencil and marker holder

## RECHARGEABLE LIGHT ARRAY HEADLAMP WITH FABRIC STRAP

Klein Tools' Rechargeable Light-Array Headlamp with its unique beam pattern offers a more usable light field. You'll know when it's time to recharge the lamp, because the LED lights on the battery gauge clearly indicate how much battery you have left. The adjustable, comfort fabric strap comes with a handy holder for your marker and carpenter's pencil. Easily remove light from the strap bracket and mount it directly to a Klein Hard Hat, or mount with the backside magnet to use as a work light.