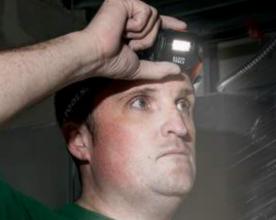

## RECHARGEABLE LIGHT ARRAY HEADLAMP WITH FABRIC STRAP

Klein Tools' Rechargeable Light-Array Headlamp with its unique beam pattern offers a more usable light field. You'll know when it's time to recharge the lamp, because the LED lights on the battery gauge clearly indicate how much battery you have left. The adjustable, comfort fabric strap comes with a handy holder for your marker and carpenter's pencil. Easily remove light from the strap bracket and mount it directly to a Klein Hard Hat, or mount with the backside magnet to use as a work light.

## ALSO SECURES DIRECTLY TO A KLEIN® HARD HAT

For Professionals
SINCE 1857™

Cat. No. UPC 0-92644+ Description

56049-1

56049

**Description**Rechargeable Light Array Headlamp

Dimensions

ımp