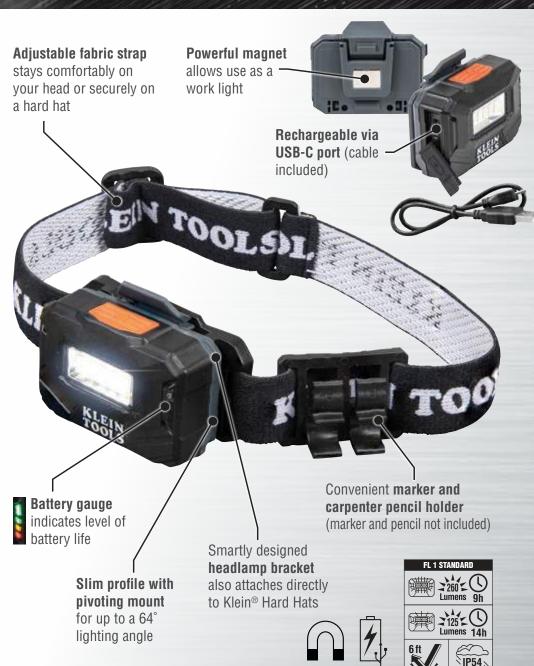

## RECHARGEABLE LIGHT ARRAY HEADLAMP WITH FABRIC STRAP

The LED array offers more usable light

Convenient pencil and marker holder

## RECHARGEABLE LIGHT ARRAY HEADLAMP WITH FABRIC STRAP

Klein Tools' Rechargeable Light-Array Headlamp with its unique beam pattern offers a more usable light field. You'll know when it's time to recharge the lamp, because the LED lights on the battery gauge clearly indicate how much battery you have left. The adjustable, comfort fabric strap comes with a handy holder for your marker and carpenter's pencil. Easily remove light from the strap bracket and mount it directly to a Klein Hard Hat, or mount with the backside magnet to use as a work light.

HIGH

LOW

260 Lumens for 9 Hours

125 Lumens for 14 Hours

USE AS A WORK LIGHT WITH THE REAR-SIDE MAGNET