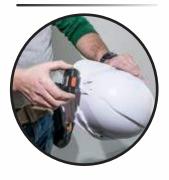

## RECHARGEABLE LIGHT ARRAY HEADLAMP WITH FABRIC STRAP

Klein Tools' Rechargeable Light-Array Headlamp with its unique beam pattern offers a more usable light field. You'll know when it's time to recharge the lamp, because the LED lights on the battery gauge clearly indicate how much battery you have left. The adjustable, comfort fabric strap comes with a handy holder for your marker and carpenter's pencil. Easily remove light from the strap bracket and mount it directly to a Klein Hard Hat, or mount with the backside magnet to use as a work light.

## ALSO SECURES DIRECTLY TO A KLEIN® HARD HAT

For Professionals
SINCE 1857™

Cat. No. UPC 0-92644+ Description

56049-1

56049

**Description**Rechargeable Light Array Headlamp

Dimensions

ımp