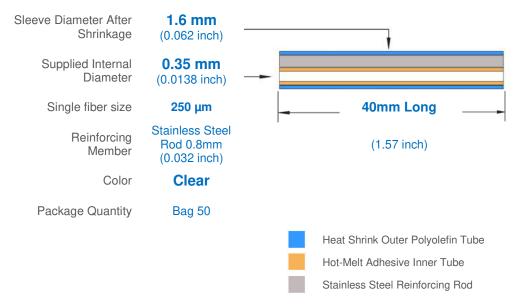

## **Product Specification**



## PS-6A-X40PS

Fiber optic fusion splice protector sleeve

\_\_\_\_\_

## **Product Dimensions**



## **Product Features**

- Provides mechanical and environmental protection to fiber splices after fusion splicing
- Bellcore (Telcordia) GR-1380-CORE Certification
- UL 224 approved YDPU2.E467437 high quality materials
- Pre-shrunk heat bonded design for faster installation
- Single fibre aperture for easier fiber insertion
- Stainless steel reinforcing pin
- 25+ years of specialist manufacturing experience with proven long-term reliability
- Compatible with most optic fibers, splice trays and splice ovens
- RoHS & REACH Compliant and Conflict Free











www.finishadapt.com