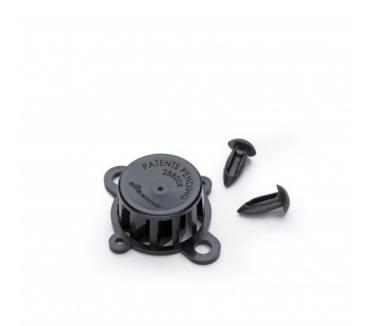

## **Smoke Chamber**

PID: MIKROE-5297

**Smoke Chamber** represents a piece of equipment specially designed by <u>Analog Devices</u> that enables users to make smoke and aerosol detection applications as simple as possible. It comes with a plastic stand circular shape of 11.5mm diameter and attachable rivets or self-tapping screws for the chamber-board attachment so that users can create a more positive smoke detection device with greater verification results straight out of the box.