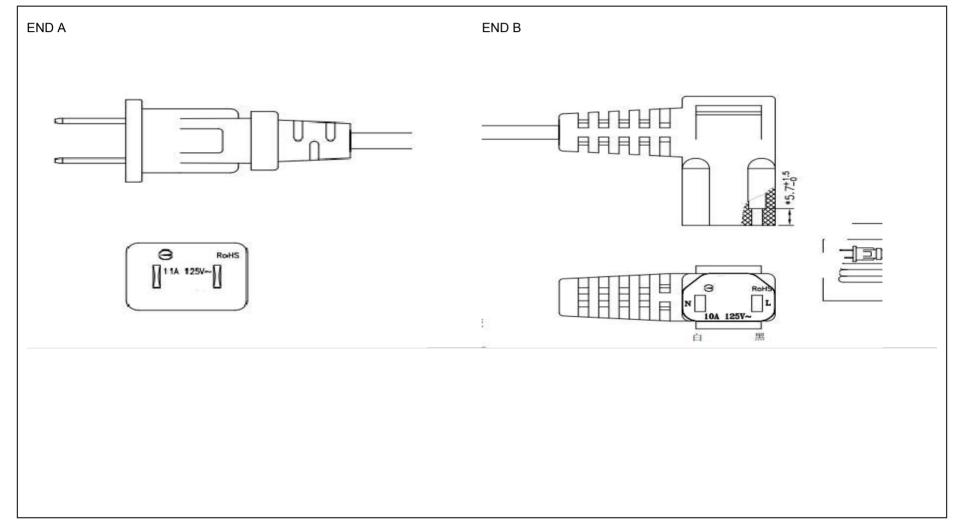

| End A                                         | Cable                                                  | End B                  |
|-----------------------------------------------|--------------------------------------------------------|------------------------|
| Code:403TW                                    | Code:332                                               | Code:071A-RA-TW        |
| Description:Taiwan CNS 10917 2P plug (Type A) | Description:GT Cable #332: 1.25mmsq / 3 Conductors, mm | Description:IEC320/C17 |
| Rating (V):125                                | OD, VCTF, 60 Deg.C, 300V, BLU/BRN/GRN-YW, Approvals:   | Rating (V):125         |
| Rating (A):10.0                               | Color:GlobTek Black                                    | Rating (A):10.0        |
| Gender:Female                                 | Wire Gauge(AWG):1.25mmsq                               | Gender:Female          |
| Overmolded:Yes                                | Cond:3                                                 | Overmolded:Yes         |
|                                               | Type:VCTF                                              |                        |
|                                               | Temperature:60° C                                      |                        |
|                                               | Amps:12                                                |                        |
|                                               | Volts:300                                              |                        |
|                                               | OD:                                                    |                        |
|                                               | ConductorsColors:BLU/BRN/GRN-YW                        |                        |
| Overall cable rating:250V~ 10A                |                                                        |                        |