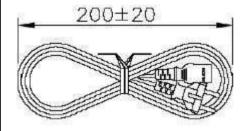

Hanking:200 Description:200 +/- 20mm Image:

Notes/Modifications/Customizations (notes in this section supersede the values shown in the standard spec):