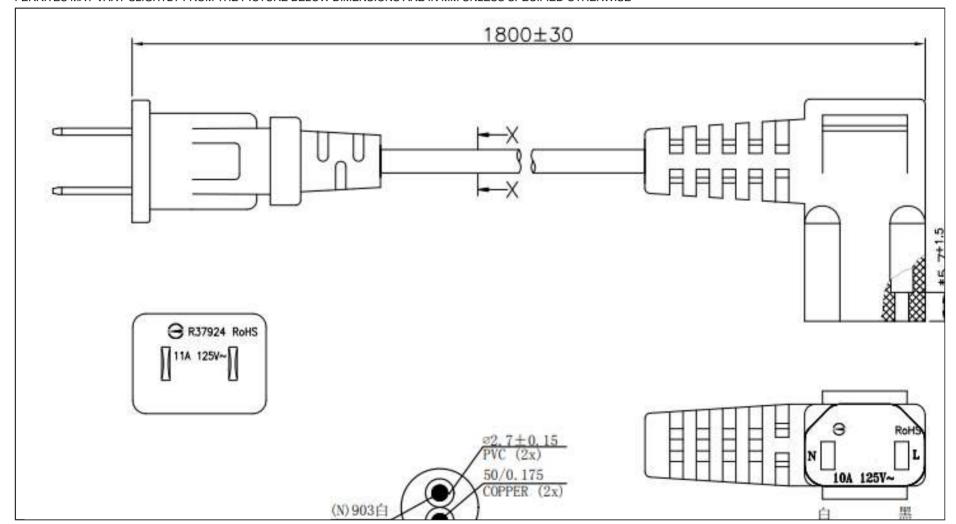

| End A                                         | Cable                                                  | End B                  |
|-----------------------------------------------|--------------------------------------------------------|------------------------|
| Code:403TW                                    | Code:332                                               | Code:071A-RA-TW        |
| Description:Taiwan CNS 10917 2P plug (Type A) | Description:GT Cable #332: 1.25mmsq / 3 Conductors, mm | Description:IEC320/C17 |
| Rating (V):125                                | OD, VCTF, 60 Deg.C, 300V, BLU/BRN/GRN-YW, Approvals:   | Rating (V):125         |
| Rating (A):10.0                               | Color:GlobTek Black                                    | Rating (A):10.0        |
| Gender:Female                                 | Wire Gauge(AWG):1.25mmsq                               | Gender:Female          |
| Overmolded:Yes                                | Cond:3                                                 | Overmolded:Yes         |
|                                               | Type:VCTF                                              |                        |
|                                               | Temperature:60° C                                      |                        |
|                                               | Amps:12                                                |                        |
|                                               | Volts:300                                              |                        |
|                                               | OD:                                                    |                        |
|                                               | ConductorsColors:BLU/BRN/GRN-YW                        |                        |
| Overall cable rating:250V~ 10A                |                                                        |                        |