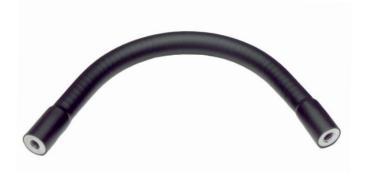

## **HEAVY DUTY GOOSENECK FLEX ARM**

95135 18" Long, 1/4-20 Female Both Ends

| ARM LENGTH       | 18" (457.2 mm)                                                                         |
|------------------|----------------------------------------------------------------------------------------|
| ARM MATERIAL     | Steel                                                                                  |
| OUTSIDE DIAMETER | .695"                                                                                  |
| INSIDE DIAMETER  | .325"                                                                                  |
| LOAD RATING      | Max Load @ 90 Degrees:                                                                 |
|                  | 2.5 pounds                                                                             |
| FEEL             | Heavy Duty, Feels Stiff                                                                |
| MOUNTING STYLE   | Female Threads, or                                                                     |
|                  | Male Thread Conversion Kit included with single use tube of Loctite and Male Studs (2) |
| TOP FITTING      | 1/4-20 UNC Female Thread                                                               |
| BASE FITTING     | 1/4-20 UNC Female Thread                                                               |
| COVERING SLEEVE  | PVC, Matte Black                                                                       |