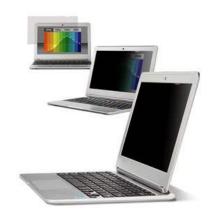

## 3M™ Privacy Filter for Chromebook 11.6W9

 $3M^{TM}$  Privacy Filters keep confidential information private. Only persons directly in front of the monitor can see the image on screen; others on either side of them see a darkened screen.

- Keeps your personal or confidential information safe from prying eyes
- You will see the information on your display while people on either side only see a darkened screen
- measured 11.6" viewing screen and a 16:9 aspect ratio
- Actual filter dimensions are 5 11/16" wide x 10 1/8" high (145 mm x 257 mm)
- Includes your choice of two easy-to-use attachment methods

· Designed to fit widescreen laptops with a diagonally

- Reversible, matte side reduces glare and reflections
- Lightweight, thin, frameless design
- Protects display from dirt, debris and scratches
- · Cleans easily with a soft cloth and water
- Great for high traffic areas such as airports, airplanes, commuter trains, coffee shops and other public places
- Limited 1-year warranty