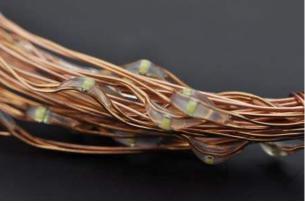

Each strand comes with 100 LEDs, approximately 5cm per pixel. There is a DC2.1 power connector on one end of the strand, operating by 12V, you can also power it with 4AAs and our boost module. The copper wire is thin enough to be pliable, but sturdy enough to hold its shape.

## **SPECIFICATION**

Rated voltage: 12v

Maximum current: 0.14A@12V

Color: purple

Power connector: DC2.1

• 100 LED pixels, and every 5cm(1.97") one pixel

Weather proof design, works in the indoor and outdoor environment