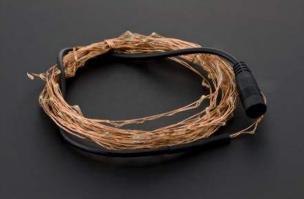

Each strand comes with 100 LEDs, approximately 5cm per pixel. There is a DC2.1 power connector on one end of the strand, operating by 12V, you can also power it with 4AAs and our boost module. The copper wire is thin enough to be pliable, but sturdy enough to hold its shape.

## **SPECIFICATION**

Rated voltage: 12v

Maximum current: 0.14A@12V

Color: purple

Power connector: DC2.1

• 100 LED pixels, and every 5cm(1.97") one pixel

Weather proof design, works in the indoor and outdoor environment