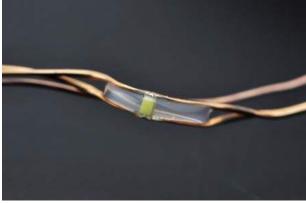

Each strand comes with 100 LEDs, approximately 5cm per pixel. There is a DC2.1 power connector on one end of the strand, operating by 12V, you can also power it with 4AAs and our boost module. The copper wire is thin enough to be pliable, but sturdy enough to hold its shape.

## **SPECIFICATION**

Rated voltage: 12v

Maximum current: 0.14A@12V

Color: purple

Power connector: DC2.1

• 100 LED pixels, and every 5cm(1.97") one pixel

Weather proof design, works in the indoor and outdoor environment