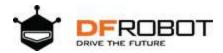

## **Star Series LED Strand - 100 Purple Pixels**

SKU:FIT0385-P

Light'em up! Designed for future lighting professionals and artists, these flexible LED strand can be used for projects from architectural lighting, sign letter lighting, concealed lighting, perimeter lighting amongst many other applications, making any design project much more pecfect and amazing. They are a cool and efficient way to decorate things around home, and can also function as the eye-candy of your creations.

Each strand comes with 100 LEDs, approximately 5cm per pixel. There is a DC2.1 power connector on one end of the strand, operating by 12V, you can also power it with 4AAs and our boost module. The copper wire is thin enough to be pliable, but sturdy enough to hold its shape.