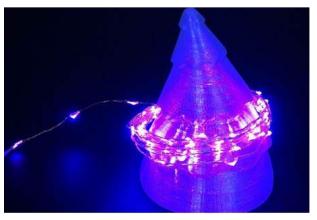

Each strand comes with 100 LEDs, approximately 5cm per pixel. There is a DC2.1 power connector on one end of the strand, operating by 12V, you can also power it with 4AAs and our boost module. The copper wire is thin enough to be pliable, but sturdy enough to hold its shape.

Strand length: 5m(196.85")