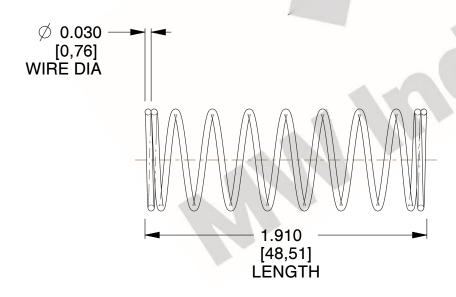

## **NOTES:**

1. Material: Stainless Steel

2. Finish: Glod Irridite

3. Ends: Closed

4. Total Coils: 10.000

5. Sugg. Max. Deflection: 1.000 (in)

6. Sugg. Max. Load : 2.300 (lbs)

7. All Drawing Dimensions are in Inches [mm]