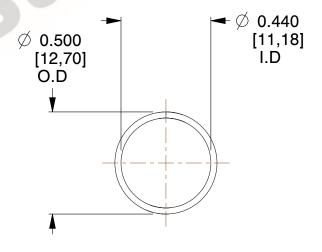

## **NOTES:**

1. Material: Stainless Steel

2. Finish: Glod Irridite

3. Ends: Closed

4. Total Coils: 10.000

5. Sugg. Max. Deflection: 1.000 (in)

6. Sugg. Max. Load : 2.300 (lbs)

7. All Drawing Dimensions are in Inches [mm]