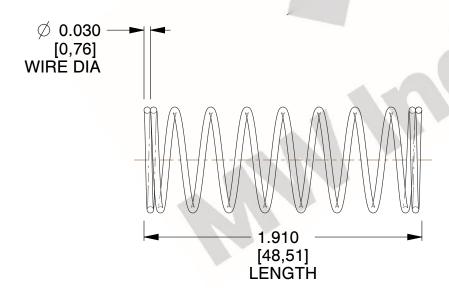

## **NOTES:**

Material : Music Wire
 Finish : Glod Irridite

3. Ends: Closed

4. Total Coils: 10.000

Sugg. Max. Deflection: 0.820 (in)
 Sugg. Max. Load: 2.300 (lbs)

7. All Drawing Dimensions are in Inches [mm]