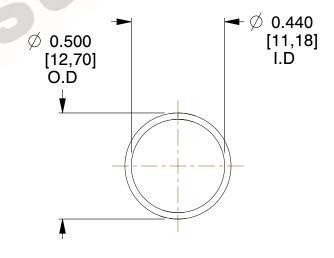

## **NOTES:**

Material : Music Wire
 Finish : Glod Irridite

3. Ends: Closed

4. Total Coils: 10.000

Sugg. Max. Deflection: 0.820 (in)
 Sugg. Max. Load: 2.300 (lbs)

7. All Drawing Dimensions are in Inches [mm]