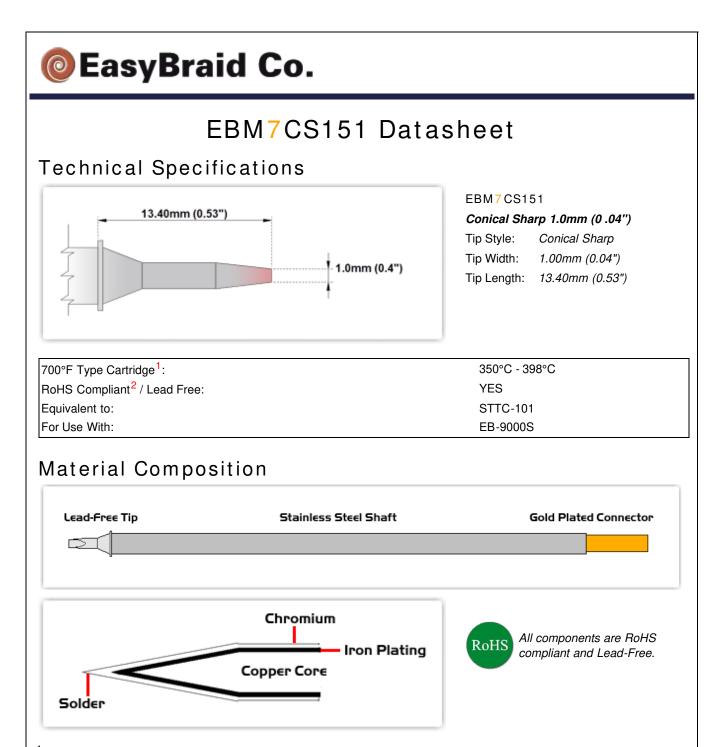

<sup>1</sup> Easybraid tip cartridges will typically idle within a temperature range of +/-1.1°C. However, there is variation in idle temperature across tip geometries within an individual temperature series. Easybraid offers a wide variety of tip geometries from 0.4mm fine point tip to 5m chisel. The length and geometry of a tip will have an influence on the tip idle temperature. To accurately measure idle temperature it will depend greatly on the measurement method, technique and equipment used. Two different methods or the use of alternative equipment will produce different test results.

<sup>2</sup> Please refer to <u>http://www.rohs.gov.uk</u> for details on RoHS Compliance.

Copyright © 2010 Easybraid Co. All Rights Reserved