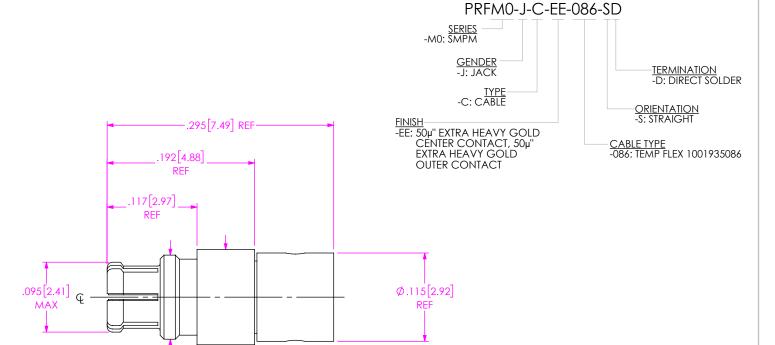

DO NOT SCALE FROM THIS PRINT

 $\emptyset.110[2.78]$ 

MAX

EXPLODED VIEW
NOT TO SCALE
(FOR CLARITY ONLY)

 $\emptyset.124[3.15]$ 

NOTES:

1. MATERIAL:

DIELECTRIC STOP: PTFE. BEAD: ULTEM.

SOLDER FERRULE: BRASS ALLOY

BACK BODY, BODY, CONTACT: BERYLLIUM COPPER.

2. FINISH:

BACK BODY, BODY, CONTACT: GOLD OVER NICKEL PLATE, 50 µIN MIN GOLD OVER 50 µIN MIN NICKEL.

3. PCI P/N: 4127.

UNLESS OTHERWISE SPECIFIED, DIMENSIONS ARE IN INCHES. TOLERANCES ARE: DECIMALS ANGLES

DO NOT SCALE DRAWING

.XX: ±.01 1 .XXX: ±.005 .XXXX: ±.0005 PROPRIETARY NOTE

THIS DOLUMENT CONTRINS CONTROPORTIAL AND
PROPRIETARY INFORMATION AND ALL DESIGN,
MANUFACTURING, REPRODUCTION, LUE, PATENT RIGHTS
AND SALES RIGHTS ARE PORPESSLY RESERVED BY SANTEC,
INC. THIS DOLUMENT SHALL NOT BE ESCUSED, IN WHOLE
OR PART, TO ANY UNAUTHORIZED PERSON GRE BUTTITY NOR
PERFOLUCED, TRANSFERED OR INCORPORATE IN ANY
OTHER PROJECT IN ANY MANNER WITHOUT THE EXPRESS
WRITTER CONSINCT OF SAMTEC. INC.

SHEET SCALE: 8:1

520 PARK PHONE: 8 e-Mail in

SAMEC
20 PARK EAST BLVD, NEW ALBANY, IN 4715

PHONE: 812-944-6733 FAX: 812-948-5047 e-Mail info@SAMTEC.com code 55322

DESCRIPTION: SMPM SOCKET, DIRECT SOLDER FOR TEMP FLEX 1001935086

DWG. NO. PRFMO-J-C-EE-086-SD

BY: ADAM H. 10/24/2019 SHEET 1 OF 2

F:\DWG\MISC\MKTG\PRFM0-J-C-EE-086-SD-MKT.SLDDRW