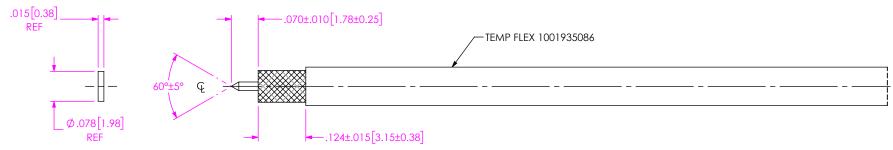

## CABLE APPLICATION VIEWS

1A. TRIM CABLE TO EXPOSE OUTER BRAID AND CENTER CONDUCTOR AS SHOWN.

1B. POINT CENTER CONDUCTOR AS SHOWN.

## **IN-PROCESS VIEW 1**