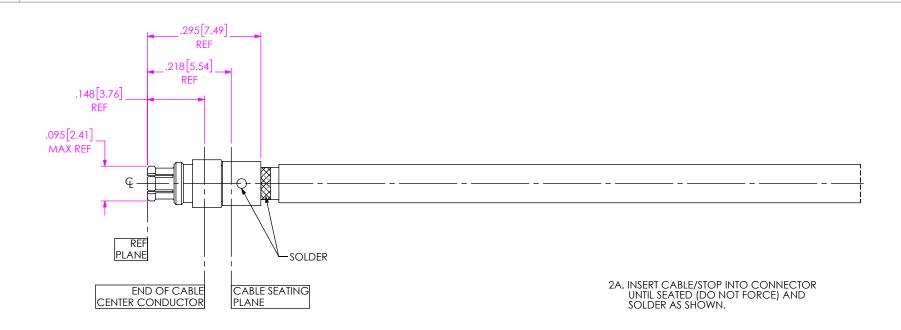

samlec

520 PARK EAST BLVD, NEW ALBANY, IN 47150 PHONE: 812-944-6733 FAX: 812-948-5047 e-Mail info@SAMTEC.com code 55322

DO NOT SCALE DRAWING

SHEET SCALE: 4:1

DESCRIPTION:SMPM SOCKET, DIRECT SOLDER FOR TEMP FLEX 1001935086

PRFM0-J-C-EE-086-SD

BY: ADAM H. 10/24/2019 SHEET 2 OF 2

IN-PROCESS VIEW 2

F:\DWG\MISC\MKTG\PRFM0-J-C-EE-086-SD-MKT.SLDDRW