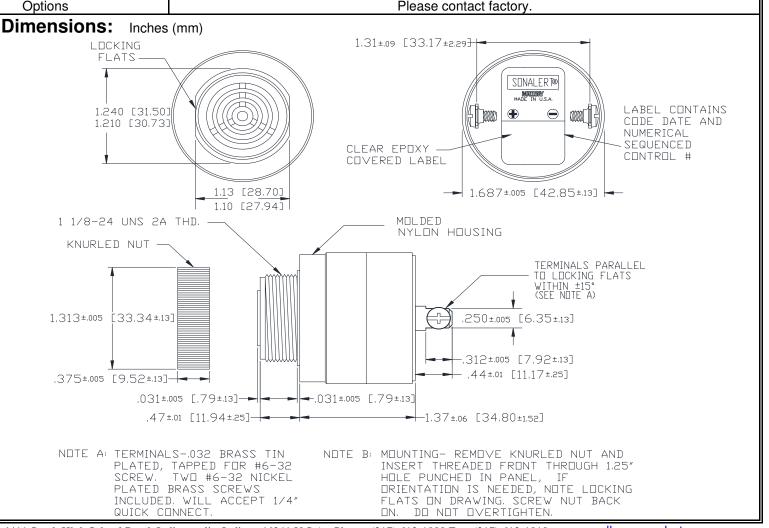

## MALLORY Mallory Sonalert Products,Inc. Sales Outline Drawing

Part #: SC250M

Revision:

| Specifications:       | MILITARY UNIT                                                                              |
|-----------------------|--------------------------------------------------------------------------------------------|
| Sound Level Category  | Medium                                                                                     |
| Mode of Operation     | Continuous                                                                                 |
| Voltage Rating        | 60 to 250 VAC/DC                                                                           |
| Frequency             | 2900 ± 500 Hz                                                                              |
| Loudness @ Min Vdc    | 68 dB(A) @ 2 Feet and 60 Vdc                                                               |
| Loudness @ Max Vdc    | 80 dB(A) @ 2 Feet and 250 Vdc                                                              |
| Current Draw          | 5-18mA                                                                                     |
| Housing Material      | 6/6 Nylon, Color: Black                                                                    |
| Storage Temperature   | -65° to +85° C                                                                             |
| Operating Temperature | -40° to +85° C                                                                             |
| Panel Mounting        | Recommended hole size is 1.25"(31.75mm). Thread front will fit standard 30mm(1.181") hole. |
| Knurled Nut           | Used to attach part to panel. The max recommended torque is 10 in-lbs.                     |
| Weight (Typical)      | 2.1 oz (60g)                                                                               |
| NEMA 3R,4X, & 12      | Approved with use of ACC03.                                                                |
| Ontions               | Diagon contact factors                                                                     |