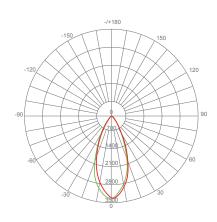

fortable \*bright white light (4000K) and replaces conventional 150 Watt incandescent light bulbs.









\$2.40 per year





## Specifications

| Input Power | Input Voltage | Lumen Output | Beam Angle | Center Beam | ССТ    |
|-------------|---------------|--------------|------------|-------------|--------|
| 20 W        | 120V          | 1700 lm      | 45°        | N/A         | 4000 K |

| CRI | Luminous Efficacy | Power Factor | Input Current | Base/Cap | Lamp Lifespan |
|-----|-------------------|--------------|---------------|----------|---------------|
| 80  | 85 lm/W           | 0.7          | 0.18 A        | E26      | 25,000 Hrs.   |

#### **Product Features**



Dimmable



**Energy Efficient** 



Damp Rated

#### **Product Dimensions**



### **Product Photometric Data**