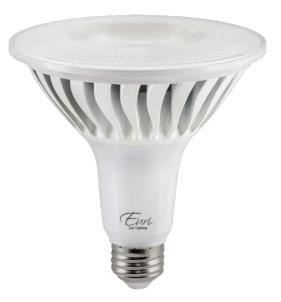

# **LED** EP38-20W6041*e*

Bulb Class: PAR38

## **Product Description**

**LED** EP38-20W6041*e* delivers superior brightness, valuable energy savings and long lasting performance. This PAR38 LED Long Neck bulb is ideal for ambient lighting or general purpose applications due to its comfortable \*bright white light (4000K) and replaces conventional 150 Watt incandescent light bulbs.