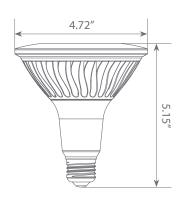

purpose applications due to its comfortable \*bright white light (4000K) and replaces conventional 150 Watt incandescent light bulbs.









\$2.40 per year





## Specifications

| Input Power | Input Voltage | Lumen Output | Beam Angle | Center Beam | ССТ    |
|-------------|---------------|--------------|------------|-------------|--------|
| 20 W        | 120V          | 1700 lm      | 45°        | N/A         | 4000 K |

| CRI | Luminous Efficacy | Power Factor | Input Current | Base/Cap | Lamp Lifespan |
|-----|-------------------|--------------|---------------|----------|---------------|
| 80  | 85 lm/W           | 0.7          | 0.18 A        | E26      | 25,000 Hrs.   |

#### **Product Features**



Dimmable



**Energy Efficient** 



Damp Rated

#### **Product Dimensions**



### **Product Photometric Data**