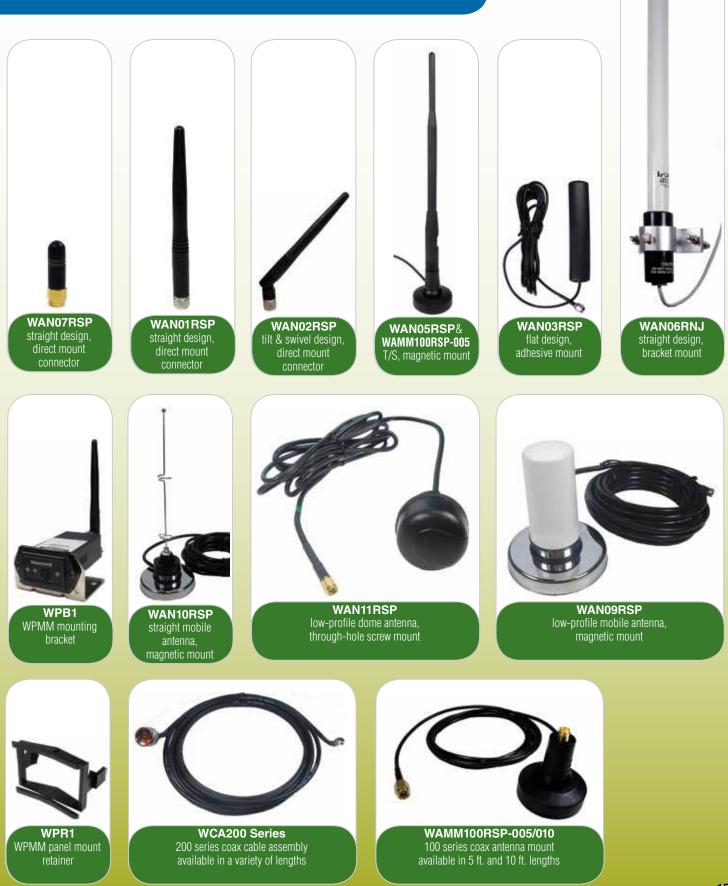

## Limitless<sup>™</sup> Series

Accessories

## Limitless™ Wireless Antenna Standard Listings

| Part Number | Description                                                                                                                                   |
|-------------|-----------------------------------------------------------------------------------------------------------------------------------------------|
| WAN01RSP    | Limitless™ Series straight wireless antenna with 2.2 dBi gain, reverse polarity SMA plug, connector mount (RP-SMA)                            |
| WAN02RSP    | Limitless™ Series tilt/swivel wireless antenna with 2.2 dBi gain, reverse polarity SMA plug, connector mount (RP-SMA)                         |
| WAN03RSP    | Limitless™ Series flat wireless antenna with 3 dBi gain, reverse polarity SMA plug, adhesive mount with 3,05 m [10 ft] cable                  |
| WAN04RSP    | Limitless™ Series tilt/swivel wireless antenna with 5.5 dBi gain, reverse polarity SMA plug, connector mount (RP-SMA)                         |
| WAN05RSP    | Limitless™ Series tilt/swivel wireless antenna with 9 dBi gain, reverse polarity SMA plug, connector mount (RP-SMA)                           |
| WAN06RNJ    | Limitless™ Series straight wireless antenna with 8 dBi gain, reverse polarity N jack, bracket mount with 0,31 m [1 ft] cable                  |
| WAN07RSP    | Limitless™ Series straight wireless antenna with 0 dBi gain, reverse polarity SMA plug, connector mount 0 dBi straight w/RP-SMA plug          |
| WAN08RSP    | Limitless™ Series right angle wireless antenna with 0 dBi gain, reverse polarity SMA plug, connector mount 0 dBi straight w/RP-SMA plug       |
| WAN09RSP    | Limitless™ Series low profile straight antenna with 3.0 dBi gain, reverse polarity SMA plug, mobile magnetic mount with 4,57 m [15 ft] cable  |
| WAN10RSP    | Limitless™ Series straight antenna with 5.0 dBi gain, reverse polarity SMA plug, mobile magnetic mount with 4,57 m [15 ft] cable              |
| WAN11RSP    | Limitless™ Series low profile dome antenna with 5.7 dBi gain, reverse polarity SMA plug, mobile thru-hole screw mount with 3 m [9.8 ft] cable |