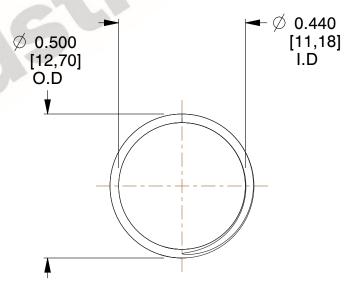

## **NOTES:**

1. Material: Music Wire 2. Finish: Glod Irridite

3. Ends: Closed and Ground

4. Total Coils: 10.000

5. Sugg. Max. Deflection: 0.230 (in) 6. Sugg. Max. Load : 2.300 (lbs)

7. All Drawing Dimensions are in Inches [mm]