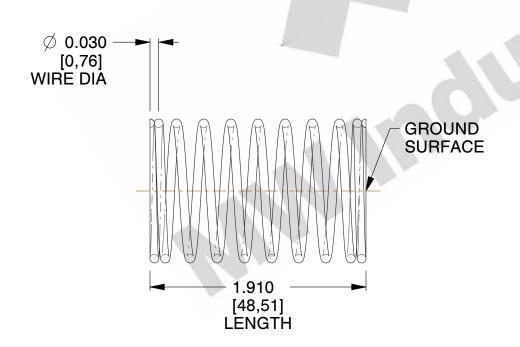

## **NOTES:**

1. Material: Music Wire 2. Finish: Glod Irridite

3. Ends: Closed and Ground

4. Total Coils: 10.000

5. Sugg. Max. Deflection: 0.230 (in) 6. Sugg. Max. Load : 2.300 (lbs)

7. All Drawing Dimensions are in Inches [mm]