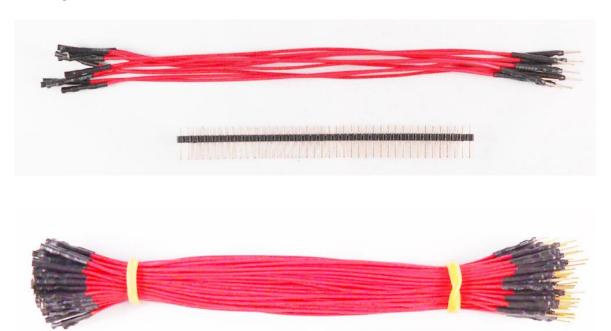

## 920-0151-01 - Qty. 10 7" Red Male to Female Jumpers and 40 Headers

## 920-0152-01 - Qty. 100 7" Red Male to Female Jumpers

7" Red Male to Female Jumpers - 28AWG, UL1007, 80 deg C, 300V. When buying jumpers from Schmartboard or any other source, consider the following:

- What gauge is it? There may be a reason it is not published. Ours are 28 gauge.
- Is there a UL approval? Temperature rating? Ours have them.
- Are the male or female ends of the jumper gold immersion? Many will try to save money by forgoing this process. Ours are all gold immersion which means better connectivity and less corrosion.
- Is the sheathing too thick to use in tight spaces? We use a process in the manufacture of ours to give you great insulation without adding great thickness which may impair your project when working in tight spaces.