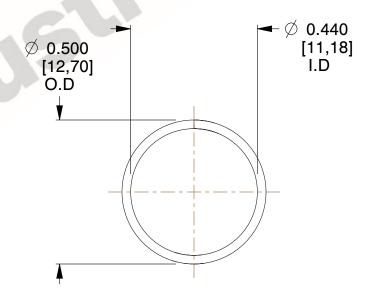

## **NOTES:**

1. Material : Music Wire 2. Finish : Glod Irridite

3. Ends: Closed

4. Total Coils: 10.000

Sugg. Max. Deflection: 0.570 (in)
Sugg. Max. Load: 2.300 (lbs)

7. All Drawing Dimensions are in Inches [mm]

SCALE

3.000

COMPONENT

11772

COMPRESSION SPRINGS

UNIT

**SPRINGS** 

INCH [mm]