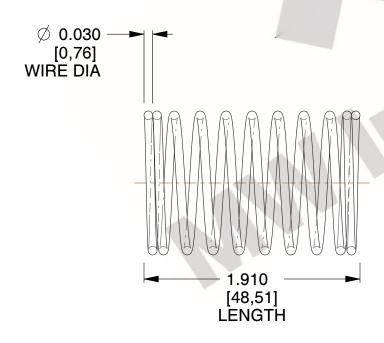

## **NOTES:**

1. Material : Music Wire 2. Finish : Glod Irridite

3. Ends: Closed

4. Total Coils: 10.000

Sugg. Max. Deflection: 0.570 (in)
Sugg. Max. Load: 2.300 (lbs)

7. All Drawing Dimensions are in Inches [mm]

SCALE

3.000

COMPONENT

11772

COMPRESSION SPRINGS

UNIT

**SPRINGS** 

INCH [mm]