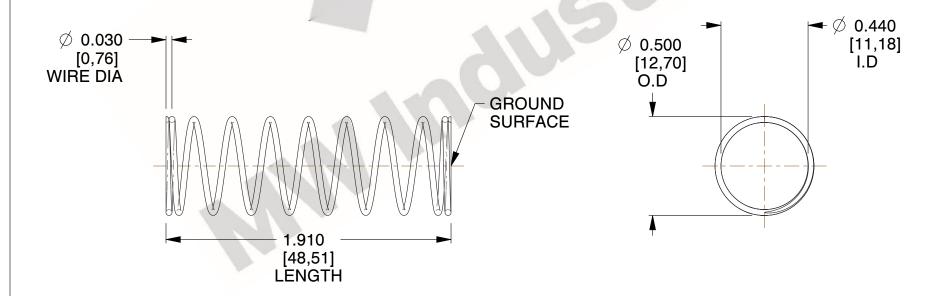

## **NOTES:**

1. Material: Stainless Steel

2. Finish: Glod Irridite

3. Ends: Closed and Ground

4. Total Coils: 10.000

5. Sugg. Max. Deflection: 1.100 (in)

6. Sugg. Max. Load : 2.300 (lbs)

7. All Drawing Dimensions are in Inches [mm]