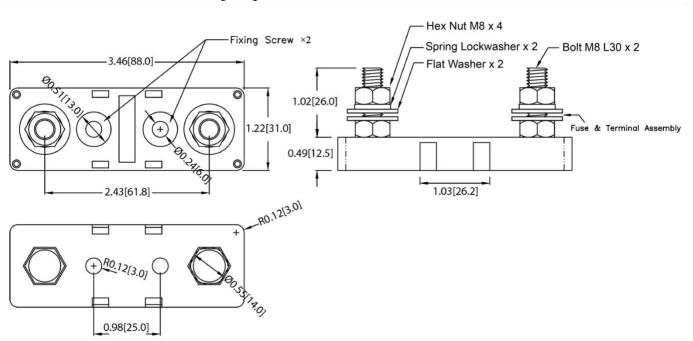

**Tightening Torques Stainless & ASTM Steels is** 

metric thread: Bolt M8, Pitch: 1.25 M8 nut 8.5Nm max Fixing screw 8.5Nm max

For Cover: See BLC-09-GTC

**Mechanical Dimensions: Inches [mm]** 

## Hardware:

Hex Nut: M8 x 4 Spring Lockwasher x 2

Flat Washer x 2 Bolt: M8 L30 x 2