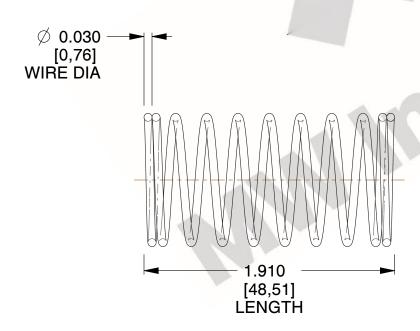

## **NOTES:**

1. Material: Stainless Steel

2. Finish: Glod Irridite

3. Ends: Closed

4. Total Coils: 10.000

5. Sugg. Max. Deflection: 0.440 (in) 6. Sugg. Max. Load : 2.300 (lbs)

7. All Drawing Dimensions are in Inches [mm]