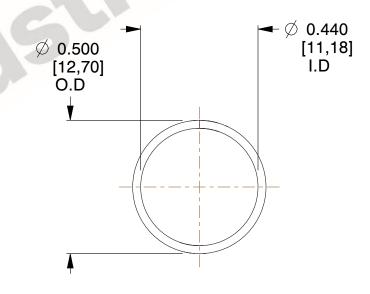

## **NOTES:**

1. Material: Stainless Steel

2. Finish: Glod Irridite

3. Ends: Closed

4. Total Coils: 10.000

5. Sugg. Max. Deflection: 0.440 (in) 6. Sugg. Max. Load : 2.300 (lbs)

7. All Drawing Dimensions are in Inches [mm]