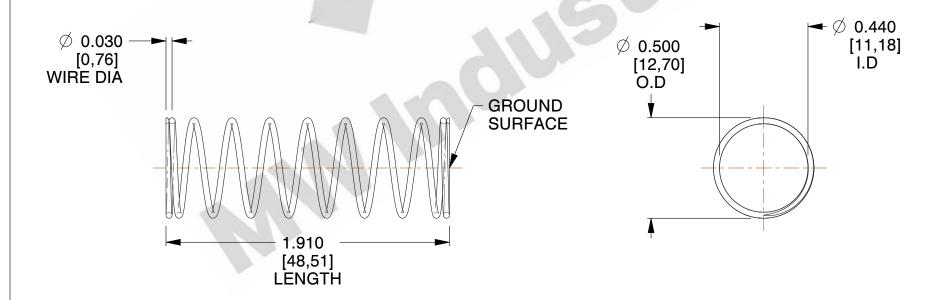

## **NOTES:**

1. Material : Spring Steel 2. Finish : Glod Irridite

3. Ends: Closed and Ground

4. Total Coils: 10.000

Sugg. Max. Deflection: 0.770 (in)
 Sugg. Max. Load: 2.300 (lbs)

7. All Drawing Dimensions are in Inches [mm]

2.094

SCALE

COMPRESSION SPRINGS

COMPONENT

11772

UNIT
INCH [mm]
SHEET

**SPRINGS** 

1 of 1