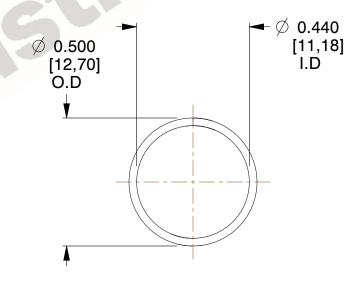

## **NOTES:**

Material : Music Wire
 Finish : Glod Irridite

3. Ends: Closed

4. Total Coils: 10.000

Sugg. Max. Deflection: 0.730 (in)
 Sugg. Max. Load: 2.300 (lbs)

7. All Drawing Dimensions are in Inches [mm]