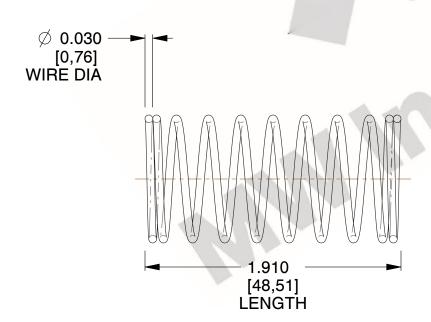

## **NOTES:**

Material : Music Wire
 Finish : Glod Irridite

3. Ends: Closed

4. Total Coils: 10.000

Sugg. Max. Deflection: 0.730 (in)
 Sugg. Max. Load: 2.300 (lbs)

7. All Drawing Dimensions are in Inches [mm]