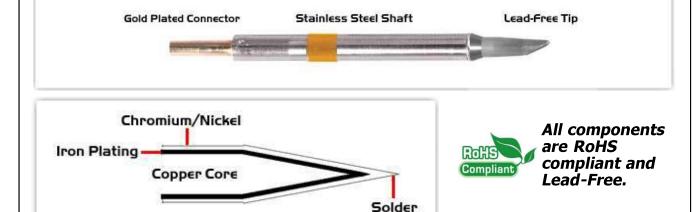

## **Material Composition**

<sup>1</sup> Easy Braid Co. tip cartridges will typically idle within a temperature range of +/-1.1°C. However, there is variation in idle temperature across tip geometries within an individual temperature series. Easy Braid Co. offers a wide variety of tip geometries from 0.25mm fine point tip to 5mm chisel. The length and geometry of a tip will have an influence on the tip idle temperature. To accurately measure idle temperature it will depend greatly on the measurement method, technique and equipment used. Two different methods or the use of alternative equipment will produce different test results.