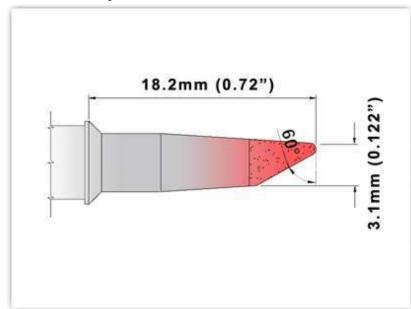

## EK75DS023

Hoof 60° 3.10mm (0.122")

Tip Style: Hoof

Tip Width: 3.10mm (0.12")
Tip Length: 18.20mm (0.72")

75 Type Cartridge<sup>1</sup>: 350°C - 398°C

RoHS Compliant<sup>2</sup> / Lead Free: YES

Equivalent to: SFV-DRH20CP