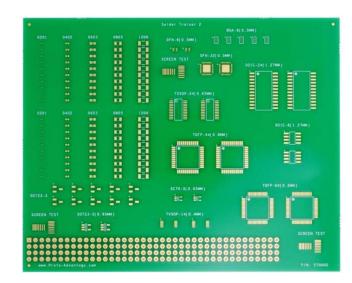

## Parts included:

20x 0201 20x 0402 20x 0603 20x 0805 20x 1206 10x SOT23-3 (0.95mm pitch) 5x BGA-8 (0.5mm pitch) 2x SOIC-8 (1.27mm pitch) 2x SOIC-24 (1.27mm pitch) 2x SOT23-5 (0.95mm pitch) 2x SC70-5 (0.65mm pitch) 2x DFN-6 (0.5mm pitch) 2x TVSOP-14 (0.4mm pitch) 2x TSSOP-24 (0.65mm pitch) 2x QFN-32 (0.5mm pitch) 2x TQFP-44 (0.8mm pitch) 2x TQFP-64 (0.5mm pitch)