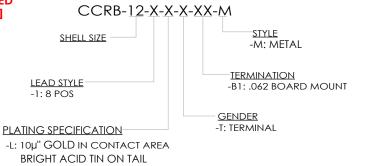

C:\EnterpriseVault\DWG\MISC\MKTG\CCRB-12-X-X-X-X-M-MKT.SLDDRW

<u>-T END OPTIONS</u> <u>-1: 8 POS</u> SQUARE 0.5 TERMINALS

PACKAGING VIEW TUBE: PT-ACR12 PLUG: TP-50

IN-PROCESS 2
ADD O-RING TO HOLDER BODY