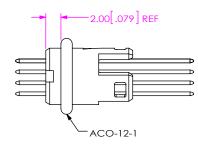

C:\EnterpriseVault\DWG\MISC\MKTG\CCRB-12-X-X-X-X-M-MKT.SLDDRW

<u>-T END OPTIONS</u> <u>-1: 8 POS</u> SQUARE 0.5 TERMINALS

PACKAGING VIEW TUBE: PT-ACR12 PLUG: TP-50

IN-PROCESS 2
ADD O-RING TO HOLDER BODY