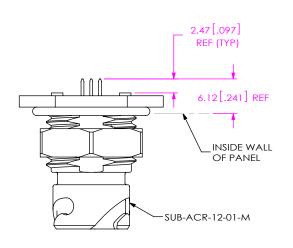

# **REVISION A**

DO NOT SCALE FROM THIS PRINT

<u>FIG 1</u> CCRB-12-1-L-T-B1-M SHOWN

## NOTES:

- 1. © REPRESENTS A CRITICAL DIMENSION.
- 2. KIT COMPONENTS TO BE PACKAGED & SHIPPED IN TUBES.
- 3. REFER TO DCA-ACR-12-M-X PRINT FOR DUST CAP.
- 4. SEE CCR-12-XX-XX.X-XX-M FOR PANEL OPENING AND PANEL NUT TORQUE.