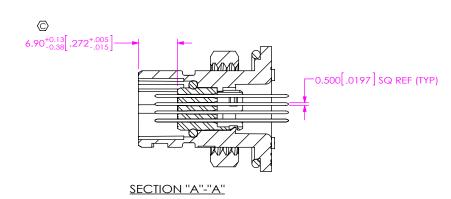

#### UNLESS OTHERWISE SPECIFIED, DIMENSIONS ARE IN MILLIMETERS. TOLERANCES ARE:

DECIMALS **ANGLES** X.X: ±0.3 [.01] X.XX: ±0.13 [.005] X.XXX: ±0.051 [.0020]