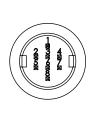

# **REVISION A**

DO NOT SCALE FROM THIS PRINT

<u>FIG 1</u> CCRB-12-1-L-T-B1-M SHOWN

## NOTES:

- 1. © REPRESENTS A CRITICAL DIMENSION.
- 2. KIT COMPONENTS TO BE PACKAGED & SHIPPED IN TUBES.
- 3. REFER TO DCA-ACR-12-M-X PRINT FOR DUST CAP.
- 4. SEE CCR-12-XX-XX.X-XX-M FOR PANEL OPENING AND PANEL NUT TORQUE.

C:\EnterpriseVault\DWG\MISC\MKTG\CCRB-12-X-X-X-X-M-MKT.SLDDRW

<u>-T END OPTIONS</u> <u>-1: 8 POS</u> SQUARE 0.5 TERMINALS

PACKAGING VIEW TUBE: PT-ACR12 PLUG: TP-50

IN-PROCESS 2
ADD O-RING TO HOLDER BODY