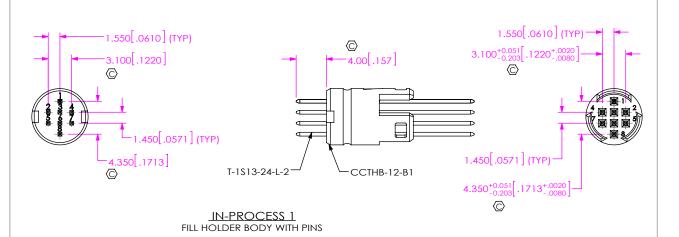

C:\EnterpriseVault\DWG\MISC\MKTG\CCRB-12-X-X-X-X-M-MKT.SLDDRW

<u>-T END OPTIONS</u> <u>-1: 8 POS</u> SQUARE 0.5 TERMINALS

PACKAGING VIEW TUBE: PT-ACR12 PLUG: TP-50

IN-PROCESS 2
ADD O-RING TO HOLDER BODY