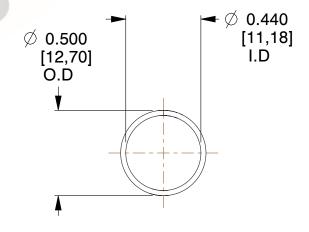

## **NOTES:**

1. Material: Stainless Steel

2. Finish: Glod Irridite

3. Ends: Closed

4. Total Coils: 10.000

Sugg. Max. Deflection: 0.800 (in)
 Sugg. Max. Load: 2.300 (lbs)

7. All Drawing Dimensions are in Inches [mm]