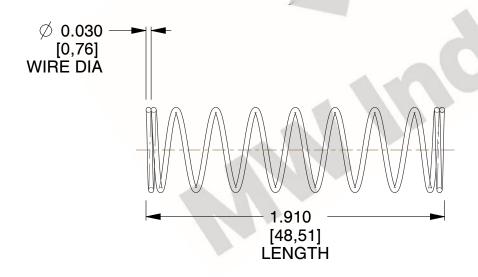

## **NOTES:**

1. Material: Stainless Steel

2. Finish: Glod Irridite

3. Ends: Closed

4. Total Coils: 10.000

Sugg. Max. Deflection: 0.800 (in)
 Sugg. Max. Load: 2.300 (lbs)

7. All Drawing Dimensions are in Inches [mm]