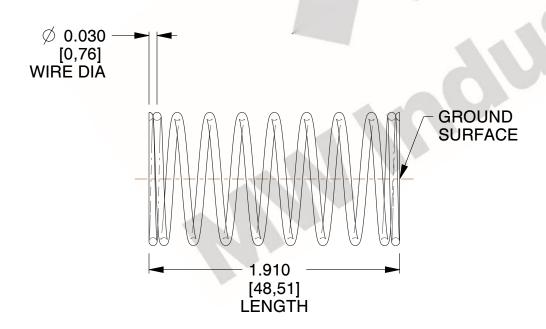

## **NOTES:**

1. Material : Spring Steel 2. Finish : Glod Irridite

3. Ends: Closed and Ground

4. Total Coils: 10.000

5. Sugg. Max. Deflection: 0.470 (in)6. Sugg. Max. Load: 2.300 (lbs)

7. All Drawing Dimensions are in Inches [mm]