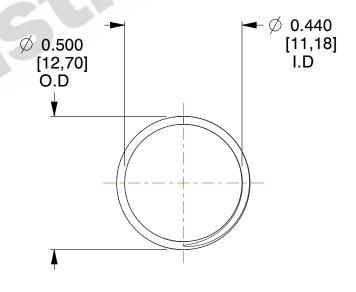

## **NOTES:**

1. Material : Spring Steel 2. Finish : Glod Irridite

3. Ends: Closed and Ground

4. Total Coils: 10.000

5. Sugg. Max. Deflection: 0.470 (in)6. Sugg. Max. Load: 2.300 (lbs)

7. All Drawing Dimensions are in Inches [mm]