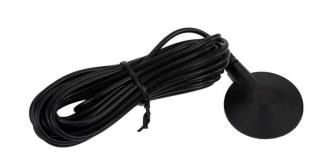

## **Product Description**

Our ESD floor mat ground cord offers the common point ground required by ANSI/ESD S-6.1 and ANSI/ESD-S20.20.

It features a molded low-profile mushroom cap and a 3/8" (10mm) snap which ensures a secure connection to floor mats while the #10 ring terminal connects to ground. Please note this comes with a male snap and 1meg resistor.

## **Key Features**

- Low profile mushroom cap eliminates trip hazards.
- 10mm (3/8") snap
- #10 ring terminal
- 1meg resistor