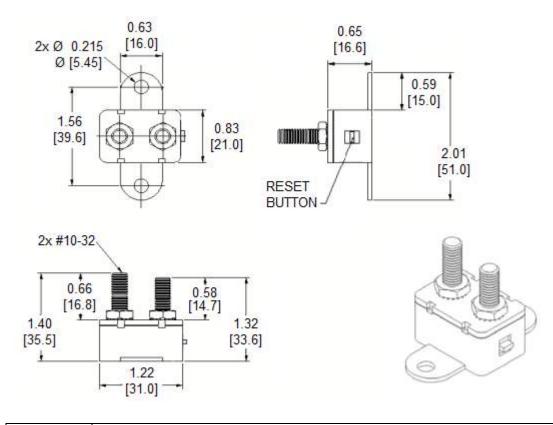

## Mechanical Dimensions: Inches [mm]

Warning:

-Operation beyond the specified maximum ratings or improper use may result in damage and possible electrical arcing and/or flame. -Device are intended for occasional overcurrent protection. Application for repeated overcurrent condition and/or prolonged trip are not anticipated.